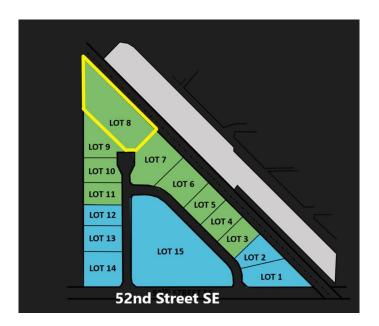

# \$3,500,000 - 5207 28 Avenue Se, Calgary

MLS® #A1255950

### \$3,500,000

0 Bedroom, 0.00 Bathroom, Land on 5.00 Acres

Forest Lawn Industrial, Calgary, Alberta

New Industrial Land subdivision, all lots will be part of a bareland condo development