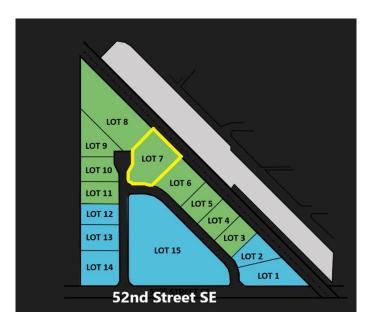

# \$1,848,750 - 5236 28 Avenue Se, Calgary

MLS® #A1255956

# \$1,848,750

0 Bedroom, 0.00 Bathroom, Land on 2.55 Acres

Forest Lawn Industrial, Calgary, Alberta

New Industrial land subdivision, all lots will be part of a bareland condo development

### **Community Information**

Address 5236 28 Avenue Se Subdivision Forest Lawn Industrial

City Calgary
County Calgary
Province Alberta
Postal Code T2B 1N3