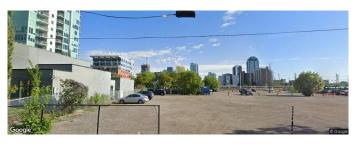

### \$2,800,800

0 Bedroom, 0.00 Bathroom, Land on 0.16 Acres

Beltline, Calgary, Alberta

Beautiful location - this CC-X zoned property is a bare land 50x140 ft lot / 7002 Sq.ft, which works out to be \$400.00 per Sq.Ft.

Commercial Zoning - CC-X Mixed-use designation provides endless options for future redevelopment. Strategically located just north of Stampede Park and east of Olympic way, the new anticipated Stadium may be coming right next door, close to Calgary Downtown and south of the river. 514,518 & 520-12 AVE S E also available.