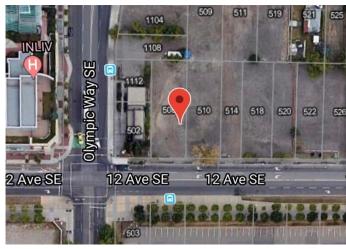

### \$2,800,800

0 Bedroom, 0.00 Bathroom, Land on 0.16 Acres

Beltline, Calgary, Alberta

Beautiful location - this CC-X zoned property is a bare land 50x140 ft lot / 7002 Sq.ft, which works out to be \$400.00 per Sq.Ft.

Commercial Zoning - CC-X Mixed-use designation provides endless options for future redevelopment. Strategically located just north of Stampede Park and east of Olympic way, the new anticipated Stadium may be coming right next door, close to Calgary Downtown and south of the river. 514,518 & 520-12 AVE S E also available.

## **Community Information**

Address 508 12 Avenue Se

Subdivision Beltline
City Calgary
County Calgary
Province Alberta
Postal Code T2G 1Y6