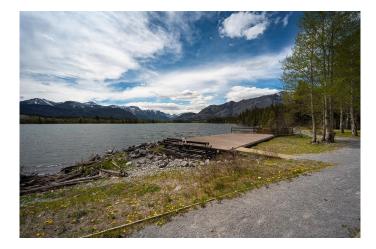

### \$1,353,450

0 Bedroom, 0.00 Bathroom, Land on 0.19 Acres

Kananaskis, Rural Bighorn No. 8, M.D. of, Alberta

Buy to develop yourself or seller willing to build your dream retirement home on the Bow River! Kananaskis Ranch is a new development at Seebe, Alberta, 65 km west of Calgary. Contemporary mountain modern home proposed - see picsutres. New home can be modified to meet your lifestyle. Located on the Bow Rive,r perfect for canoeing, SUP or boating. Awesome mountain views in all directions. Several homes now under construction in the devleopment. Listing Realtor is a shareholder of the seller.

## Amenities

Amenities Beach Access