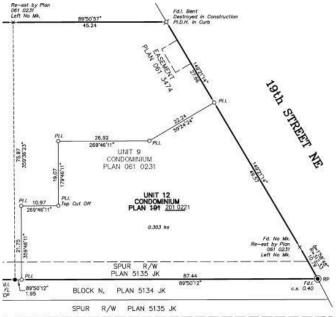

#### \$1,090,000

0 Bedroom, 0.00 Bathroom, Land on 0.75 Acres

Mayland, Calgary, Alberta

.75 Acre Development Site in Mayland ideal for owner/user use up to 20,000 sf building. Excellent access to Barlow and Deerfoot Trails, Memorial Drive and Highway 1. Only minutes away from shopping centers, and restaurants. A bus stop is adjacent to the building and the LRT only 3 minutes away. Site has over \$100,000 of improvements.