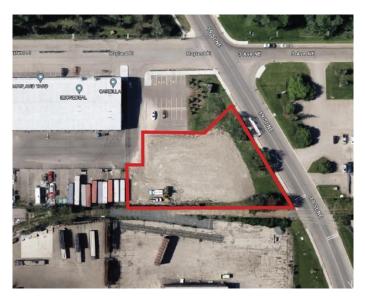

#### \$1,090,000

0 Bedroom, 0.00 Bathroom, Land on 0.75 Acres

Mayland, Calgary, Alberta

.75 Acre Development Site in Mayland ideal for owner/user use up to 20,000 sf building. Excellent access to Barlow and Deerfoot Trails, Memorial Drive and Highway 1. Only minutes away from shopping centers, and restaurants. A bus stop is adjacent to the building and the LRT only 3 minutes away. Site has over \$100,000 of improvements.