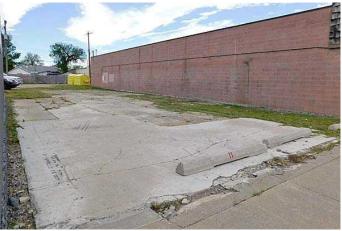

#### \$90,000

0 Bedroom, 0.00 Bathroom, Commercial on 0.00 Acres

NONE, Claresholm, Alberta

Large North facing empty commercial double lot with back alley access in the town of Claresholm. Well located with active businesses all along the street , there are many approved and discretionary uses for a C1 zoning designation in Claresholm and a list can be found on the Town of Claresholm website. This is one of the main business thoroughfares and would make a great commercial location for a variety of occupations.