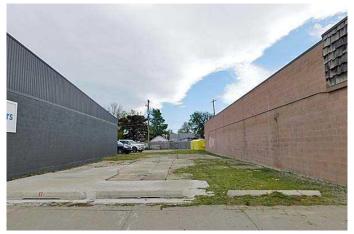

#### \$90,000

0 Bedroom, 0.00 Bathroom, Commercial on 0.00 Acres

NONE, Claresholm, Alberta

Large North facing empty commercial double lot with back alley access in the town of Claresholm. Well located with active businesses all along the street , there are many approved and discretionary uses for a C1 zoning designation in Claresholm and a list can be found on the Town of Claresholm website. This is one of the main business thoroughfares and would make a great commercial location for a variety of occupations.