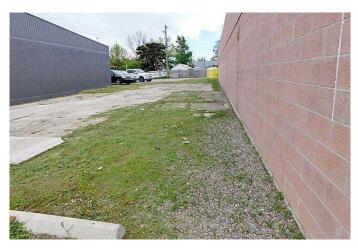

#### \$90,000

0 Bedroom, 0.00 Bathroom, Commercial on 0.00 Acres

NONE, Claresholm, Alberta

Large North facing empty commercial double lot with back alley access in the town of Claresholm. Well located with active businesses all along the street , there are many approved and discretionary uses for a C1 zoning designation in Claresholm and a list can be found on the Town of Claresholm website. This is one of the main business thoroughfares and would make a great commercial location for a variety of occupations.