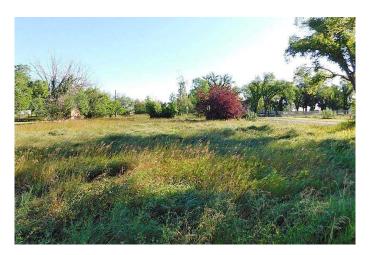

### \$69,000

0 Bedroom, 0.00 Bathroom, Land on 0.52 Acres

NONE, Rural Willow Creek No. 26, M.D. of, Alberta

This is a very affordable half acre in the Claresholm Industrial Airport with no building timelines. The empty site of the former world famous Flying N Restaraunt looks more like a garden site now with fruit trees, shrubs, and other mature trees in abundance! The renewal of the Claresholm Airport shows a lot of promise and is attracting much interest as a place for future development with a long list of approved and discretionary uses it may be a great fit for your ideas as well. This property is zoned Industrial and will be subject to GST. All utilities are present as well as water and sewer nearby. Great opportunity at a great price!

#### **Community Information**

Address Tigermoth Crescent Ne

Subdivision NONE

City Rural Willow Creek No. 26, M.D. of

County Willow Creek No. 26, M.D. of

Province Alberta
Postal Code T0L 0T0

**Exterior** 

Lot Description Brush, Treed