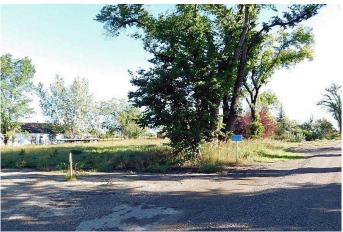

### \$69,000

0 Bedroom, 0.00 Bathroom, Land on 0.52 Acres

NONE, Rural Willow Creek No. 26, M.D. of, Alberta

This is a very affordable half acre in the Claresholm Industrial Airport with no building timelines. The empty site of the former world famous Flying N Restaraunt looks more like a garden site now with fruit trees, shrubs, and other mature trees in abundance! The renewal of the Claresholm Airport shows a lot of promise and is attracting much interest as a place for future development with a long list of approved and discretionary uses it may be a great fit for your ideas as well. This property is zoned Industrial and will be subject to GST. All utilities are present as well as water and sewer nearby. Great opportunity at a great price!

#### **Community Information**

Address Tigermoth Crescent Ne

Subdivision NONE

City Rural Willow Creek No. 26, M.D. of

County Willow Creek No. 26, M.D. of

Province Alberta
Postal Code T0L 0T0

**Exterior** 

Lot Description Brush, Treed