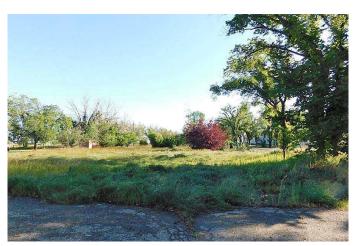

### \$69,000

0 Bedroom, 0.00 Bathroom, Land on 0.52 Acres

NONE, Rural Willow Creek No. 26, M.D. of, Alberta

This is a very affordable half acre in the Claresholm Industrial Airport with no building timelines. The empty site of the former world famous Flying N Restaraunt looks more like a garden site now with fruit trees, shrubs, and other mature trees in abundance! The renewal of the Claresholm Airport shows a lot of promise and is attracting much interest as a place for future development with a long list of approved and discretionary uses it may be a great fit for your ideas as well. This property is zoned Industrial and will be subject to GST. All utilities are present as well as water and sewer nearby. Great opportunity at a great price!

#### **Community Information**

Address Tigermoth Crescent Ne

Subdivision NONE

City Rural Willow Creek No. 26, M.D. of

County Willow Creek No. 26, M.D. of

Province Alberta
Postal Code T0L 0T0

**Exterior** 

Lot Description Brush, Treed