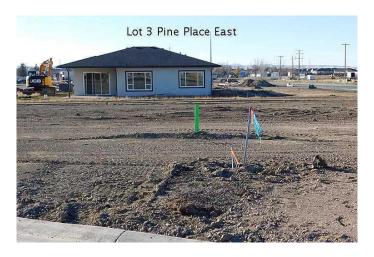

### \$55,100

0 Bedroom, 0.00 Bathroom, Land on 0.15 Acres

NONE, Claresholm, Alberta

Welcome to Claresholm's newest subdivision, Pine Place East. Tucked up in the NE corner of town and backing onto Patterson Park. This is one of the eight lots available. Individuals and developers welcome. R1 zoning and GST applicable.