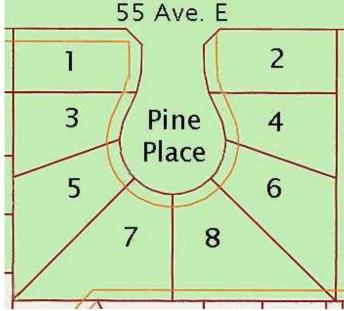

## \$73,150

0 Bedroom, 0.00 Bathroom, Land on 0.20 Acres

NONE, Claresholm, Alberta

Welcome to Claresholm's newest subdivision, Pine Place East. Tucked up in the NE corner of town and backing onto Patterson Park. This is one of the eight lots available. Individuals and developers welcome. R1 zoning and GST applicable.

### **Exterior**

Lot Description Pie Shaped Lot