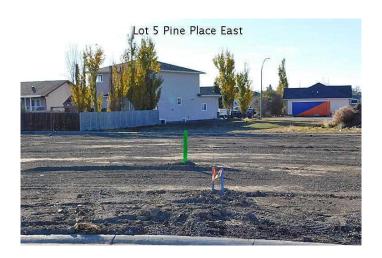

## \$73,150

0 Bedroom, 0.00 Bathroom, Land on 0.20 Acres

NONE, Claresholm, Alberta

Welcome to Claresholm's newest subdivision, Pine Place East. Tucked up in the NE corner of town and backing onto Patterson Park. This is one of the eight lots available. Individuals and developers welcome. R1 zoning and GST applicable.

# **Community Information**

Address 5 Pine Place E

Subdivision NONE

City Claresholm

County Willow Creek No. 26, M.D. of

Province Alberta
Postal Code T0L 0T0

### **Exterior**

Lot Description Pie Shaped Lot