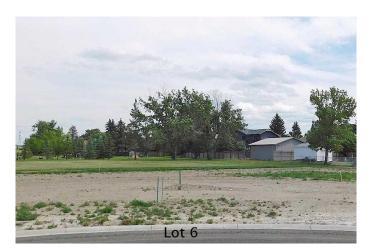

## \$75,050

0 Bedroom, 0.00 Bathroom, Land on 0.20 Acres

NONE, Claresholm, Alberta

Welcome to Claresholm's newest subdivision, Pine Place East. Tucked up in the NE corner of town and backing onto Patterson Park. This is one of the eight lots available. Individuals and developers welcome. R1 zoning and GST applicable.