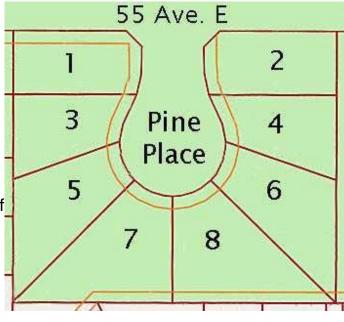

## \$75,050

0 Bedroom, 0.00 Bathroom, Land on 0.20 Acres

NONE, Claresholm, Alberta

Welcome to Claresholm's newest subdivision, Pine Place East. Tucked up in the NE corner of town and backing onto Patterson Park. This is one of the eight lots available. Individuals and developers welcome. R1 zoning and GST applicable.