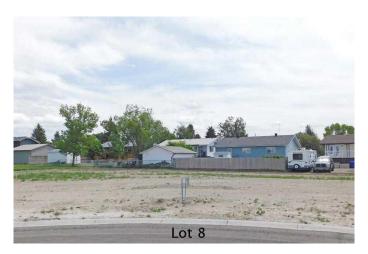

## \$92,150

0 Bedroom, 0.00 Bathroom, Land on 0.24 Acres

NONE, Claresholm, Alberta

Welcome to Claresholm's newest subdivision, Pine Place East. Tucked up in the NE corner of town and backing onto Patterson Park. This is one of the eight lots available. Individuals and developers welcome. R1 zoning and GST applicable.