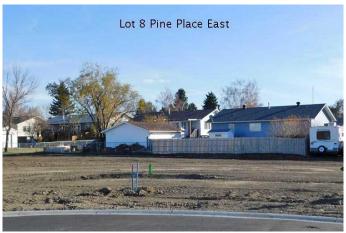

## \$92,150

0 Bedroom, 0.00 Bathroom, Land on 0.24 Acres

NONE, Claresholm, Alberta

Welcome to Claresholm's newest subdivision, Pine Place East. Tucked up in the NE corner of town and backing onto Patterson Park. This is one of the eight lots available. Individuals and developers welcome. R1 zoning and GST applicable.