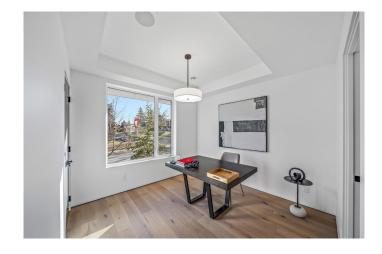

## \$1,345,995

4 Bedroom, 4.00 Bathroom, 2,372 sqft Residential on 0.00 Acres

Capitol Hill, Calgary, Alberta

Nestled in the family-friendly community of Capitol Hill, this impeccably built property is a masterpiece of architectural excellence by Jackson McCormick and Paul Lavoie Interior Design. With over 2,370 sq ft of luxurious living space, this 4-bedroom, 3.5-bath home is a rare find where no detail has been overlooked. Immerse yourself in a park-like setting with breathtaking east and west views from the rooftop patio. This exquisite outdoor space, featuring a green roof vegetation system and wired for a hot tub, offers a serene retreat to bask in the sun from dawn to dusk. The home is bathed in natural light, accentuating the gorgeous hardwood floors that flow throughout all levels. Upon entry, be greeted by a versatile space perfect for a guest bedroom, home office or gym, complete with a 3pc ensuite. A private elevator ensures seamless access to all floors, enhancing the bespoke living experience. The main level boasts an inviting open-concept kitchen, featuring sleek cabinetry, a built-in pantry with pull-outs, quartz countertops, an expansive center island, and a high-end Fisher & Paykel appliance package. It flows seamlessly into a grand living area, where a gas fireplace invites you to unwind with a glass of wine and a good book. Step out to a spacious patio with a BBQ line, overlooking the tranquil park, ideal for morning coffees and alfresco dining. The generous dining room is perfect for hosting elegant gatherings. Central air conditioning ensures year-round comfort. The upper level is