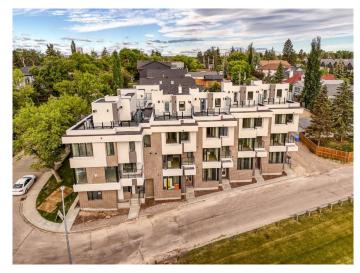

# \$1,345,995 - 2301 13 Street Nw, Calgary

MLS® #A2182905

## \$1,345,995

4 Bedroom, 4.00 Bathroom, 2,372 sqft Residential on 0.00 Acres

Capitol Hill, Calgary, Alberta

Nestled in the family-friendly community of Capitol Hill, this impeccably built property is a masterpiece of architectural excellence by Jackson McCormick and Paul Lavoie Interior Design. With over 2,370 sq ft of luxurious living space, this 4-bedroom, 3.5-bath home is a rare find where no detail has been overlooked. Immerse yourself in a park-like setting with breathtaking east and west views from the rooftop patio. This exquisite outdoor space, featuring a green roof vegetation system and wired for a hot tub, offers a serene retreat to bask in the sun from dawn to dusk. The home is bathed in natural light, accentuating the gorgeous hardwood floors that flow throughout all levels. Upon entry, be greeted by a versatile space perfect for a guest bedroom, home office or gym, complete with a 3pc ensuite. A private elevator ensures seamless access to all floors, enhancing the bespoke living experience. The main level boasts an inviting open-concept kitchen, featuring sleek cabinetry, a built-in pantry with pull-outs, quartz countertops, an expansive center island, and a high-end Fisher & Paykel appliance package. It flows seamlessly into a grand living area, where a gas fireplace invites you to unwind with a glass of wine and a good book. Step out to a spacious patio with a BBQ line, overlooking the tranquil park, ideal for morning coffees and alfresco dining. The generous dining room is perfect for hosting elegant gatherings. Central air conditioning ensures year-round comfort. The upper level is