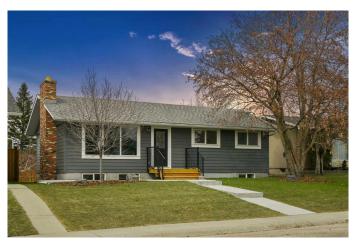

# \$799,900 - 36 Maple Court Crescent Se, Calgary

MLS® #A2183299

### \$799,900

4 Bedroom, 3.00 Bathroom, 1,040 sqft Residential on 0.12 Acres

Maple Ridge, Calgary, Alberta

\*\*CERTIFIED ASBESTOES FREE-HOME ABATEMENT CERTIFICATE AVAILABLE FOR THIS HOME\*\*Step into luxury and sophistication with this extraordinary, completely renovated bungalow offering exceptional modern and sleek craftsmanship. Nestled in the heart of Maple Ridge, this home epitomizes modern elegance with its thoughtful design and meticulous craftsmanship. Enter inside to find an airy, open-concept layout flooded with natural light with a large living room with brick fireplace. The highlight of the main floor is the sleek gourmet kitchen, equipped with high-end stainless steel appliances, including a 5-burner gas cooktop, wall oven, microwave combo, large refrigerator, dishwasher, and modern range hood. The large primary bedroom offers a sanctuary of comfort with its full length closet and a luxurious 3 piece ensuite. There are two more spacious bedrooms and a stylish 3-piece bathroom completing the main level. The fully finished lower level features a sprawling recreation room with wet bar. The lower level also offers a large bedroom with a walk-through closet leading to a luxurious 4-piece ensuite, as well as a spacious laundry room with ample storage. Every inch of this home has been renovated with great attention to detail, from the drywall and framing to the paint, light fixtures, and flooring. Upgrades include new windows, electrical, plumbing, solid core doors, and Hardie Board Siding, ensuring both beauty and functionality.

## **Community Information**

Address 36 Maple Court Crescent Se

Subdivision Maple Ridge

City Calgary
County Calgary
Province Alberta
Postal Code T2J 1V7