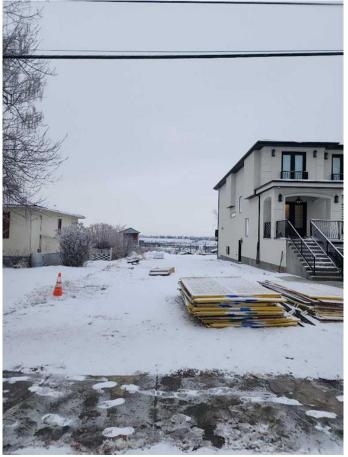

#### \$579,900

0 Bedroom, 0.00 Bathroom, Land on 0.16 Acres

Winston Heights/Mountview, Calgary, Alberta

Welcome to a prime opportunity in the highly sought-after community of Winston Heights! This expansive 33 ft x 212 ft lot offers a rare chance to build your dream home or investment project in one of Calgary's most desirable inner-city neighborhoods. Nestled in a quiet, established area, the property boasts breathtaking views and unparalleled convenience. Located just minutes from downtown Calgary, this lot provides easy access to major thoroughfares, including Highway 1 and Highway 2, ensuring effortless travel throughout the city and beyond. Winston Heights is a vibrant district that seamlessly blends character and modern living. With an influx of new, high-end homes being developed, the area is rapidly transforming into a premier residential hub while maintaining its peaceful charm. The exceptional depth of this lot opens endless possibilities. Many new builds in the area take advantage of the space to construct secondary homes or detached structures at the rear of the lot. Without a back alley, the property offers added privacy and a unique layout perfect for a variety of design options. This is a rare offering in an area where larger lots are increasingly hard to find. Don't miss this chance to secure a prime piece of land in a growing and prestigious community. Call today to explore the endless potential of this incredible property!