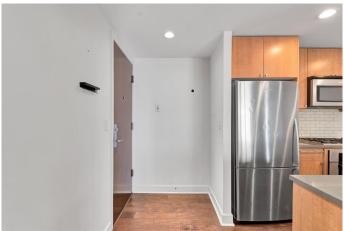

# \$429,000

2 Bedroom, 2.00 Bathroom, 937 sqft Residential on 0.00 Acres

Beltline, Calgary, Alberta

Welcome to this bright and open south facing unit in the trendy and highly sought after building, NOVA. Stylish and contemporary with extensive use of floor to ceiling windows offering beautiful natural light and outstanding views. A great balcony for great morning coffee or the wind down at the end of the day. This open concept home features quartz counter tops, Bosch gas stove, Fisher & Paykel fridge, under cabinet lighting. Primary bedroom with walk-through closet & 5pc ensuite bathroom. TITLED underground stall is included in the secure parkade that also has parking for your visitors. Building amenities include a lounge, gym, rentable guest suite, outdoor gardens and the luxury and convenience of a full time concierge. A quick walk gets you to the downtown Co-op, and lots of shops, services and restaurants. Don't miss out living in this incredible downtown condo, come see it today!

### Interior

Interior Features Open Floorplan

Appliances Dishwasher, Dryer, Gas Cooktop, Microwave Hood Fan, Refrigerator,

Washer, Window Coverings

Heating Fan Coil
Cooling Central Air