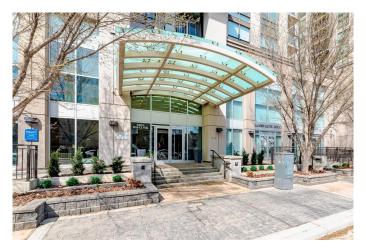

# \$429,000 - 901, 1118 12 Avenue Sw, Calgary

MLS® #A2190548

# \$429,000

2 Bedroom, 2.00 Bathroom, 937 sqft Residential on 0.00 Acres

Beltline, Calgary, Alberta

Welcome to this bright and open south facing unit in the trendy and highly sought after building, NOVA. Stylish and contemporary with extensive use of floor to ceiling windows offering beautiful natural light and outstanding views. A great balcony for great morning coffee or the wind down at the end of the day. This open concept home features quartz counter tops, Bosch gas stove, Fisher & Paykel fridge, under cabinet lighting. Primary bedroom with walk-through closet & 5pc ensuite bathroom. TITLED underground stall is included in the secure parkade that also has parking for your visitors. Building amenities include a lounge, gym, rentable guest suite, outdoor gardens and the luxury and convenience of a full time concierge. A quick walk gets you to the downtown Co-op, and lots of shops, services and restaurants. Don't miss out living in this incredible downtown condo, come see it today!