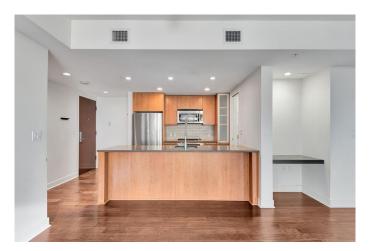

# \$429,000

2 Bedroom, 2.00 Bathroom, 937 sqft Residential on 0.00 Acres

Beltline, Calgary, Alberta

Welcome to this bright and open south facing unit in the trendy and highly sought after building, NOVA. Stylish and contemporary with extensive use of floor to ceiling windows offering beautiful natural light and outstanding views. A great balcony for great morning coffee or the wind down at the end of the day. This open concept home features quartz counter tops, Bosch gas stove, Fisher & Paykel fridge, under cabinet lighting. Primary bedroom with walk-through closet & 5pc ensuite bathroom. TITLED underground stall is included in the secure parkade that also has parking for your visitors. Building amenities include a lounge, gym, rentable guest suite, outdoor gardens and the luxury and convenience of a full time concierge. A quick walk gets you to the downtown Co-op, and lots of shops, services and restaurants. Don't miss out living in this incredible downtown condo, come see it today!

### Interior

Interior Features Open Floorplan

Appliances Dishwasher, Dryer, Gas Cooktop, Microwave Hood Fan, Refrigerator,

Washer, Window Coverings

Heating Fan Coil
Cooling Central Air