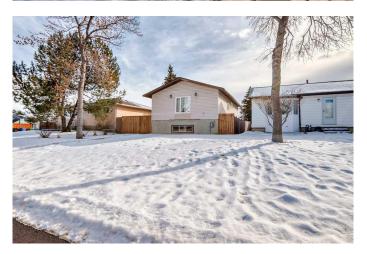

### \$589,000

3 Bedroom, 2.00 Bathroom, 1,652 sqft Residential on 0.11 Acres

Dover, Calgary, Alberta

GREAT INVESTMENT PROPERTY. Live up and rent down. NEW LEGAL SUITE completed 2025. Home has undergone extensive reno's in the past year. New roof in 2024, 2 new furnaces and hot water tanks in 2024. Live up or rent out the upstairs. Basement suite has separate entrance. Upstairs and basement have separate laundry rooms. New counter tops, flooring, doors and bathrooms. Open floor concept. Front yard opens up to a tree lined pathway and the south facing backyard offers unique outdoor potential. New fencing was put up last year. Lots of room for the kids to play or for you to entertain. Close to transportation, schools, daycare and shopping. Don't miss out on this great opportunity.

#### **Essential Information**

MLS® # A2196770 Price \$589,000

Bedrooms 3
Bathrooms 2.00

Full Baths 2

Square Footage 1,652

Acres 0.11 Year Built 1970

Type Residential Sub-Type Detached

Style Bi-Level
Status Active