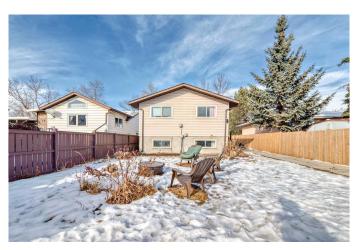

### \$589,000

3 Bedroom, 2.00 Bathroom, 1,652 sqft Residential on 0.11 Acres

Dover, Calgary, Alberta

GREAT INVESTMENT PROPERTY. Live up and rent down. NEW LEGAL SUITE completed 2025. Home has undergone extensive reno's in the past year. New roof in 2024, 2 new furnaces and hot water tanks in 2024. Live up or rent out the upstairs. Basement suite has separate entrance. Upstairs and basement have separate laundry rooms. New counter tops, flooring, doors and bathrooms. Open floor concept. Front yard opens up to a tree lined pathway and the south facing backyard offers unique outdoor potential. New fencing was put up last year. Lots of room for the kids to play or for you to entertain. Close to transportation, schools, daycare and shopping. Don't miss out on this great opportunity.

#### **Exterior**

Exterior Features Private Yard, Fire Pit

Lot Description Back Lane, Back Yard, Level, Rectangular Lot

Roof Asphalt Shingle Construction Vinyl Siding

Foundation Poured Concrete