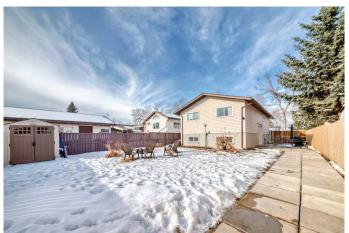

### \$589,000

3 Bedroom, 2.00 Bathroom, 1,652 sqft Residential on 0.11 Acres

Dover, Calgary, Alberta

GREAT INVESTMENT PROPERTY. Live up and rent down. NEW LEGAL SUITE completed 2025. Home has undergone extensive reno's in the past year. New roof in 2024, 2 new furnaces and hot water tanks in 2024. Live up or rent out the upstairs. Basement suite has separate entrance. Upstairs and basement have separate laundry rooms. New counter tops, flooring, doors and bathrooms. Open floor concept. Front yard opens up to a tree lined pathway and the south facing backyard offers unique outdoor potential. New fencing was put up last year. Lots of room for the kids to play or for you to entertain. Close to transportation, schools, daycare and shopping. Don't miss out on this great opportunity.

#### **Exterior**

Exterior Features Private Yard, Fire Pit

Lot Description Back Lane, Back Yard, Level, Rectangular Lot

Roof Asphalt Shingle Construction Vinyl Siding

Foundation Poured Concrete