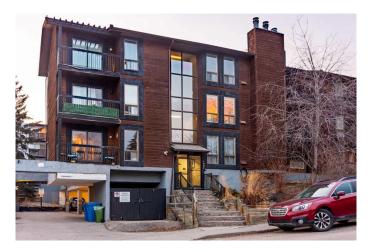

# \$248,000 - 302, 2611 15a Street Sw, Calgary

MLS® #A2197176

# \$248,000

2 Bedroom, 1.00 Bathroom, 770 sqft Residential on 0.00 Acres

Bankview, Calgary, Alberta

Welcome to this 2 bedroom, Bright spacious top floor open concept condo in the heart of Bankview. This condo unit has a new fridge and dishwasher and has been freshly painted. The master bedroom has a walk in closet. This unit has the convenience of in suite laundry. The sliding patio doors open into a large patio, where you can relax and enjoy barbequing anytime. The living room has a fireplace that adds character to this unit., perfect for mounting your tv or decorating with your personal touches. The location is close to downtown, shopping, parks, schools and restaurants. This condo is ready for you to move in.

# **Community Information**

Address 302, 2611 15a Street Sw

Subdivision Bankview
City Calgary
County Calgary
Province Alberta
Postal Code T2T 4C1