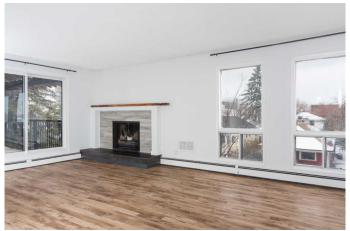

# \$248,000

2 Bedroom, 1.00 Bathroom, 770 sqft Residential on 0.00 Acres

Bankview, Calgary, Alberta

Welcome to this 2 bedroom, Bright spacious top floor open concept condo in the heart of Bankview. This condo unit has a new fridge and dishwasher and has been freshly painted. The master bedroom has a walk in closet. This unit has the convenience of in suite laundry. The sliding patio doors open into a large patio, where you can relax and enjoy barbequing anytime. The living room has a fireplace that adds character to this unit., perfect for mounting your tv or decorating with your personal touches. The location is close to downtown, shopping, parks, schools and restaurants. This condo is ready for you to move in.

Cooling None
Fireplace Yes
# of Fireplaces 1

Fireplaces Wood Burning