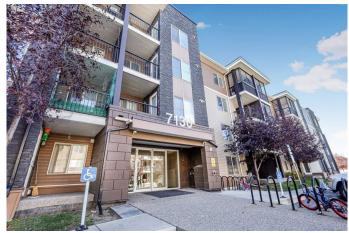

### \$284,900

2 Bedroom, 1.00 Bathroom, 688 sqft Residential on 0.00 Acres

Saddle Ridge, Calgary, Alberta

Presenting a stunning condo located in the heart of Saddle Ridge! With easy access to Stoney Trail and the NE train line, this modern 2-bedroom main-floor unit is ideal for any stage of life. The layout features a central dining and living area, with two spacious bedrooms on opposite sides for added privacy, along with a shared bathroom that has direct access from the master bedroom. The kitchen is highly functional, equipped with an island, stainless steel appliances, granite countertops, ample cabinetry, and a pantry/closet. Step out from the living room onto the covered stone patio, allowing for direct access without going through the lobby! This unit also includes convenient in-suite laundry and a heated underground parking space. Enjoy low condo fees and a maintenance-free lifestyle, all just minutes from schools, parks, shopping, and quick access to the airport!

#### **Exterior**

Exterior Features Balcony, Lighting

Construction Vinyl Siding, Wood Frame