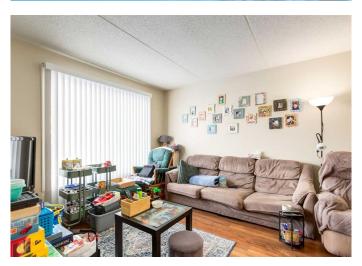

## \$249,000

2 Bedroom, 1.00 Bathroom, 915 sqft Residential on 0.00 Acres

Woodlands, Calgary, Alberta

Great opportunity for investor or first time buyer in the tree-lined community of Woodlands, Calgary! This bungalow style townhouse features a spacious living room with laminate flooring, dining area and an updated kitchen with black appliances. Down the hall you will find two generously sized bedrooms plus a 4-piece bathroom and a convenient laundry. Assigned parking is also included. Located just steps from Woodlands School, playgrounds, and tennis courts, and kitty-corner to Woodview Park. Enjoy nearby amenities, including a strip mall with a daycare and convenience store, plus easy access to Canyon Meadows Golf Course, Stoney Trail and the stunning trails of Fish Creek Park. Don't miss this fantastic opportunityâ€"book your showing today!

#### Interior

Interior Features See Remarks

Appliances Dishwasher, Dryer, Electric Stove, Refrigerator, Washer

Heating Forced Air

Cooling None
Basement None