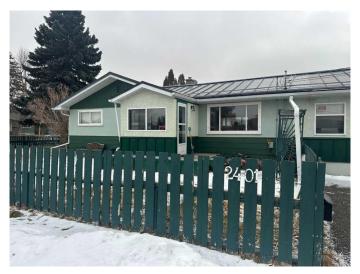

#### \$599,900

5 Bedroom, 2.00 Bathroom, 1,333 sqft Residential on 0.14 Acres

Forest Lawn, Calgary, Alberta

An incredible opportunity for investors, builders, and developers, this rare RC-G zoned CORNER LOT with a back lane spans 50 x 126 feet, offering the potential to develop a 4-plex with legal suites for up to eight units, subject to city approval. Located on a quiet street just a few blocks from schools, the property features a fully fenced oversized lot. The main floor includes two bedrooms, a full bathroom, a large living room, a sitting room, and a bright solarium overlooking the backyard. Basement features a separate entrance, with a kitchen, two bedrooms and bath. A single detached garage and ample street parking add convenience, while the surrounding area continues to grow with new developments along 17 Ave SE. Whether you're looking to build now or hold for future development, this property presents an exceptional chance to live, rent, and invest, with a long-term tenant already in place. Don't miss out on this prime development opportunity with endless potentialâ€"act now!

## Exterior

| Exterior Features | None                             |
|-------------------|----------------------------------|
| Lot Description   | Back Lane, Corner Lot, Level     |
| Roof              | Metal                            |
| Construction      | Stucco, Vinyl Siding, Wood Frame |
| Foundation        | Poured Concrete                  |