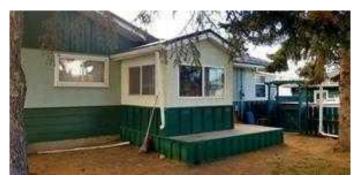

#### \$599,900

5 Bedroom, 2.00 Bathroom, 1,333 sqft Residential on 0.14 Acres

Forest Lawn, Calgary, Alberta

An incredible opportunity for investors, builders, and developers, this rare RC-G zoned CORNER LOT with a back lane spans 50 x 126 feet, offering the potential to develop a 4-plex with legal suites for up to eight units, subject to city approval. Located on a quiet street just a few blocks from schools, the property features a fully fenced oversized lot. The main floor includes two bedrooms, a full bathroom, a large living room, a sitting room, and a bright solarium overlooking the backyard. Basement features a separate entrance, with a kitchen, two bedrooms and bath. A single detached garage and ample street parking add convenience, while the surrounding area continues to grow with new developments along 17 Ave SE. Whether you're looking to build now or hold for future development, this property presents an exceptional chance to live, rent, and invest, with a long-term tenant already in place. Don't miss out on this prime development opportunity with endless potentialâ€"act now!

## Exterior

| Exterior Features | None                             |
|-------------------|----------------------------------|
| Lot Description   | Back Lane, Corner Lot, Level     |
| Roof              | Metal                            |
| Construction      | Stucco, Vinyl Siding, Wood Frame |
| Foundation        | Poured Concrete                  |