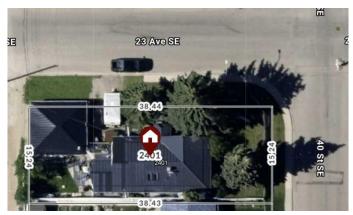

#### \$599,900

5 Bedroom, 2.00 Bathroom, 1,333 sqft Residential on 0.14 Acres

Forest Lawn, Calgary, Alberta

An incredible opportunity for investors, builders, and developers, this rare RC-G zoned CORNER LOT with a back lane spans 50 x 126 feet, offering the potential to develop a 4-plex with legal suites for up to eight units, subject to city approval. Located on a quiet street just a few blocks from schools, the property features a fully fenced oversized lot. The main floor includes two bedrooms, a full bathroom, a large living room, a sitting room, and a bright solarium overlooking the backyard. Basement features a separate entrance, with a kitchen, two bedrooms and bath. A single detached garage and ample street parking add convenience, while the surrounding area continues to grow with new developments along 17 Ave SE. Whether you're looking to build now or hold for future development, this property presents an exceptional chance to live, rent, and invest, with a long-term tenant already in place. Don't miss out on this prime development opportunity with endless potentialâ€"act now!

# **Community Information**

| Address     | 2401 40 Street Se |
|-------------|-------------------|
| Subdivision | Forest Lawn       |
| City        | Calgary           |
| County      | Calgary           |
| Province    | Alberta           |
| Postal Code | T2B1C1            |
|             |                   |

## Exterior

| Exterior Features | None                             |
|-------------------|----------------------------------|
| Lot Description   | Back Lane, Corner Lot, Level     |
| Roof              | Metal                            |
| Construction      | Stucco, Vinyl Siding, Wood Frame |
| Foundation        | Poured Concrete                  |