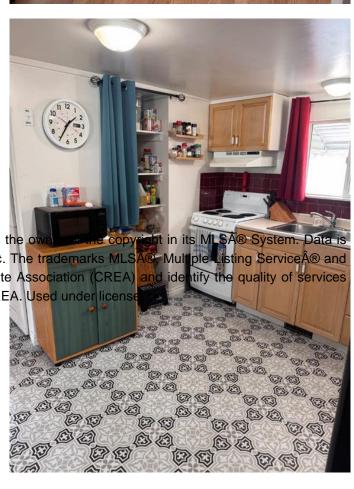

# \$69,999

2 Bedroom, 1.00 Bathroom, 860 sqft Mobile on 0.00 Acres

Forest Lawn Industrial, Calgary, Alberta

Welcome to Oasis Mobile Home Park located in a central location near the Foothills industrial, with a low lot rent of \$750 a month including water. This well kept clean mobile home boasts with pride of home ownership, when you enter the mobile you will instantly feel at home. With an open layout, 2 cozy bedrooms and a well kept kitchen, this home is move in ready and ideal for a small family. A fenced backyard offers privacy for the summer months to entertain and have a small garden. Oasis Park also allows garages and carports to be build with management approval, rentals are also allowed with management approval! Book your private showing today!!

## Interior

Appliances Built-In Freezer, Electric Stov

Heating Forced Air, Natural Gas

Cooling Wall/Window Unit(s)