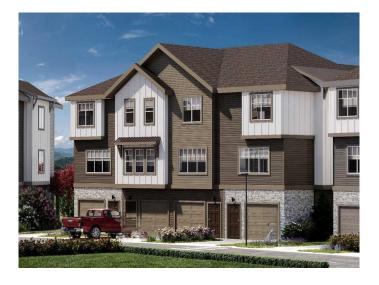

# \$662,500

3 Bedroom, 3.00 Bathroom, 1,531 sqft Residential on 0.00 Acres

Springbank Hill, Calgary, Alberta

Our townhomes have wonderful finishes in them including Luxury Vinyl Plank floors, and two modern, subtle colour schemes to choose from. And because these are pre-sale Townhomes, you can choose your selections with us such as flooring, lighting, cabinetry or A/C units! Photos are representative.

# **Exterior**

Exterior Features None

Lot Description Back Lane, Backs on to Park/Green Space, Low Maintenance

Landscape

Roof Asphalt Shingle

Construction See Remarks, Wood Frame, Wood Siding

Foundation Poured Concrete