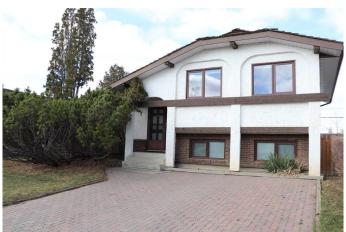

## \$385,000

4 Bedroom, 3.00 Bathroom, 1,112 sqft Residential on 0.14 Acres

Lakeview, Lethbridge, Alberta

It all begins with a great location! The current owner has enjoyed living here for 44 years and now you have the opportunity to call Cameron Road….HOME! This solid 3+1 bedroom. 2-1/2-bathroom residence is a great fit for a growing family as it is developed on 3 levels and offers a 4th level for even more living space. There is so much potential both inside and out. Additional features include a paved laneway to the 24' x 24' insulated and drywalled double garage, 8 appliances included, gas fireplace in the family room, PVC windows, a high efficiency furnace, and central A/C. A quick possession is available so contact a Real Estate Professional today to book a viewing!