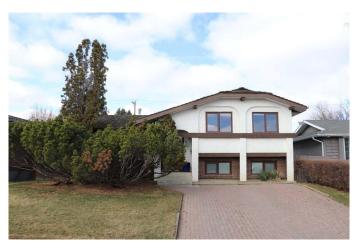

## \$385,000

4 Bedroom, 3.00 Bathroom, 1,112 sqft Residential on 0.14 Acres

Lakeview, Lethbridge, Alberta

It all begins with a great location! The current owner has enjoyed living here for 44 years and now you have the opportunity to call Cameron Road….HOME! This solid 3+1 bedroom. 2-1/2-bathroom residence is a great fit for a growing family as it is developed on 3 levels and offers a 4th level for even more living space. There is so much potential both inside and out. Additional features include a paved laneway to the 24' x 24' insulated and drywalled double garage, 8 appliances included, gas fireplace in the family room, PVC windows, a high efficiency furnace, and central A/C. A quick possession is available so contact a Real Estate Professional today to book a viewing!