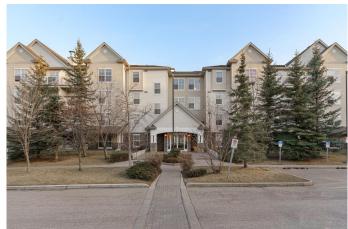

## \$299,900

2 Bedroom, 2.00 Bathroom, 753 sqft Residential on 0.00 Acres

Applewood Park, Calgary, Alberta

Explore an incredible opportunity to invest in an immaculate condo building across the expansive Elliston Park. This top floor, corner unit is SW facing with 2 bedrooms and 2 full bathrooms. Completely updated with lush new carpet and fresh paint throughout, indulge in a modern, low-maintenance lifestyle at an affordable cost. The functional kitchen includes well-maintained maple cabinetry and sleek black appliances, with complementing dark tile backsplash. A characteristically open layout and large island cultivate the perfect space for your culinary endeavours and dinner parties, seamlessly transitioning into the well-illuminated living area that separates the bedrooms for optimal privacy. The primary retreat features a spacious walk-in closet and a private 4-piece ensuite with built-in storage shelving. A second large bedroom and accompanying 4-piece bathroom add to the unit's versatility; making it an attractive option for families, roommates, hosting guests or even converting to a dedicated home office or gym. In-suite laundry and heated underground parking are additional perks that encompasses both comfort and convenience. This is by far the best unit in the entire building-- with sweeping mountain views off of the huge private balcony, fully equipped with its own gas line for summer BBQs and basking in the fresh air. This home is ideally situated amongst attractive retail and amenities, and a short walking distance to the playground, dog park and scenic picnic tables set around the

#### **Amenities**

Amenities Elevator(s), Visitor Parking

Parking Spaces 1

Parking Underground