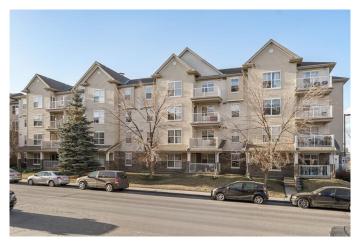

## \$299,900

2 Bedroom, 2.00 Bathroom, 753 sqft Residential on 0.00 Acres

Applewood Park, Calgary, Alberta

Explore an incredible opportunity to invest in an immaculate condo building across the expansive Elliston Park. This top floor, corner unit is SW facing with 2 bedrooms and 2 full bathrooms. Completely updated with lush new carpet and fresh paint throughout, indulge in a modern, low-maintenance lifestyle at an affordable cost. The functional kitchen includes well-maintained maple cabinetry and sleek black appliances, with complementing dark tile backsplash. A characteristically open layout and large island cultivate the perfect space for your culinary endeavours and dinner parties, seamlessly transitioning into the well-illuminated living area that separates the bedrooms for optimal privacy. The primary retreat features a spacious walk-in closet and a private 4-piece ensuite with built-in storage shelving. A second large bedroom and accompanying 4-piece bathroom add to the unit's versatility; making it an attractive option for families, roommates, hosting guests or even converting to a dedicated home office or gym. In-suite laundry and heated underground parking are additional perks that encompasses both comfort and convenience. This is by far the best unit in the entire building-- with sweeping mountain views off of the huge private balcony, fully equipped with its own gas line for summer BBQs and basking in the fresh air. This home is ideally situated amongst attractive retail and amenities, and a short walking distance to the playground, dog park and scenic picnic tables set around the

#### **Exterior**

Exterior Features Balcony, Courtyard

Construction Stone, Vinyl Siding, Wood Frame