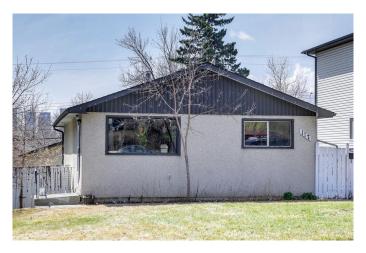

## \$734,900

4 Bedroom, 2.00 Bathroom, 903 sqft Residential on 0.14 Acres

Tuxedo Park, Calgary, Alberta

A prime opportunity for this walkout infills lot! This property offers the potential for stunning downtown views. Situated on a spacious 50 x 120 lot, it features a sunny south-facing backyard. The home boasts a bright and functional layout, including a generously sized master bedroom, a well-appointed kitchen, and a fully developed basement with a separate entrance. Recent upgrades over the years include a high-efficiency furnace, a modern hot water tank, updated windows in the master bedroom and kitchen, and new shingles installed in 2022. Nestled in an excellent location, just steps from Centre Street, this home offers quick and convenient access to downtown.

## Interior

Interior Features See Remarks

Appliances Dishwasher, Electric Stove, Refrigerator, Washer/Dryer

Heating Exhaust Fan, Forced Air

Cooling None
Has Basement Yes

Basement Finished, Full