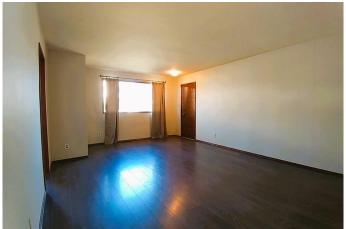

## \$734,900

4 Bedroom, 2.00 Bathroom, 903 sqft Residential on 0.14 Acres

Tuxedo Park, Calgary, Alberta

A prime opportunity for this walkout infills lot! This property offers the potential for stunning downtown views. Situated on a spacious 50 x 120 lot, it features a sunny south-facing backyard. The home boasts a bright and functional layout, including a generously sized master bedroom, a well-appointed kitchen, and a fully developed basement with a separate entrance. Recent upgrades over the years include a high-efficiency furnace, a modern hot water tank, updated windows in the master bedroom and kitchen, and new shingles installed in 2022. Nestled in an excellent location, just steps from Centre Street, this home offers quick and convenient access to downtown.

## Interior

Interior Features See Remarks

Appliances Dishwasher, Electric Stove, Refrigerator, Washer/Dryer

Heating Exhaust Fan, Forced Air

Cooling None
Has Basement Yes

Basement Finished, Full