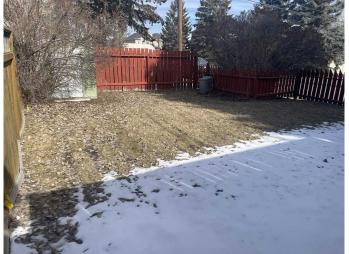

#### **Exterior**

Exterior Features Private Yard

Lot Description Back Lane, Corner Lot

Roof Asphalt Shingle

Construction Stucco, Wood Frame

Foundation Wood