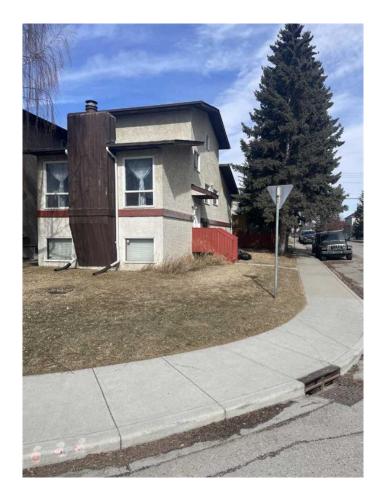

## \$679,900

5 Bedroom, 3.00 Bathroom, 1,260 sqft Residential on 0.07 Acres

Mount Pleasant, Calgary, Alberta

Solid home with gleaming hardwood floors and a wood burning fireplace in the living room. Live up and rent the suite, (illegal) or live in the spacious 2 bedroom suite which has large windows to bring in natural light and rent the larger 3 bedroom unit out to help with the mortgage. House has been professionally cleaned and is awaiting your painting and decorating skills.

#### **Exterior**

Exterior Features Private Yard

Lot Description Back Lane, Corner Lot

Roof Asphalt Shingle

Construction Stucco, Wood Frame

Foundation Wood