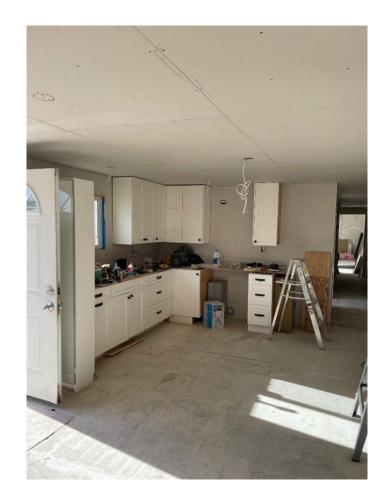

## \$49,000

2 Bedroom, 1.00 Bathroom, 914 sqft Mobile on 0.00 Acres

Red Carpet, Calgary, Alberta

Looking for a project or an investment property? This mobile home has been stripped to the studs and rebuilt. It has all new plex plumbing, brand new electrical, full insulation on all four sides, new hot water tank and a freshly sealed roof. The mobile home has new siding wrapped on the exterior, new windows and a patio door. The home is framed and drywalled with an open concept layout, 2 bedrooms, a separate laundry/utility room. Its ready for you to finish with your own personalized touches and make this your dream home! This mobile home is on rented land with a lot rent of \$1,257 a month, it includes, water, sewage and garbage. There is access to the club house with a gym.

Year Built 1976

Type Mobile

Sub-Type Mobile

Style Single Wide Mobile Home

Status Active