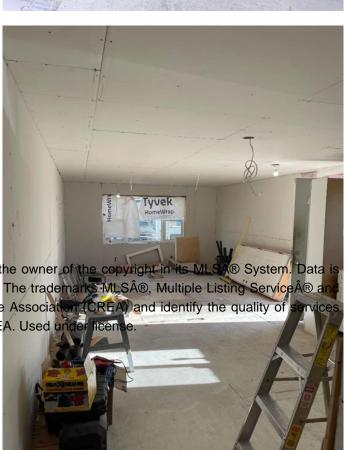

## \$49,000

2 Bedroom, 1.00 Bathroom, 914 sqft Mobile on 0.00 Acres

Red Carpet, Calgary, Alberta

Looking for a project or an investment property? This mobile home has been stripped to the studs and rebuilt. It has all new plex plumbing, brand new electrical, full insulation on all four sides, new hot water tank and a freshly sealed roof. The mobile home has new siding wrapped on the exterior, new windows and a patio door. The home is framed and drywalled with an open concept layout, 2 bedrooms, a separate laundry/utility room. Its ready for you to finish with your own personalized touches and make this your dream home! This mobile home is on rented land with a lot rent of \$1,257 a month, it includes, water, sewage and garbage. There is access to the club house with a gym.

Year Built 1976

Type Mobile

Sub-Type Mobile

Style Single Wide Mobile Home

Status Active