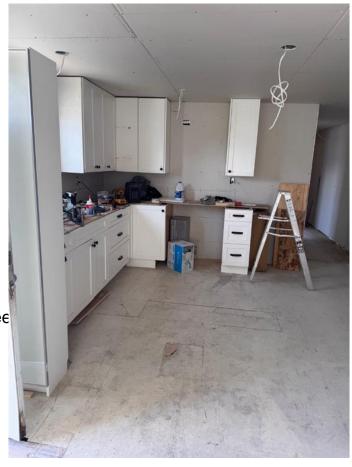

## \$49,000

2 Bedroom, 1.00 Bathroom, 914 sqft Mobile on 0.00 Acres

Red Carpet, Calgary, Alberta

Looking for a project or an investment property? This mobile home has been stripped to the studs and rebuilt. It has all new plex plumbing, brand new electrical, full insulation on all four sides, new hot water tank and a freshly sealed roof. The mobile home has new siding wrapped on the exterior, new windows and a patio door. The home is framed and drywalled with an open concept layout, 2 bedrooms, a separate laundry/utility room. Its ready for you to finish with your own personalized touches and make this your dream home! This mobile home is on rented land with a lot rent of \$1,257 a month, it includes, water, sewage and garbage. There is access to the club house with a gym.

Year Built 1976

Type Mobile

Sub-Type Mobile

Style Single Wide Mobile Home

Status Active