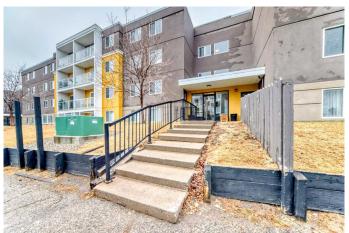

## \$262,000

2 Bedroom, 1.00 Bathroom, 909 sqft Residential on 0.00 Acres

Greenview, Calgary, Alberta

Welcome to 4455 Building A Greenview Drive. A lovely 2 bed 1 bath condo beside a dog park. Offering over 900 sq ft of warm and cozy living space. It is a south facing unit, with in suite storage, in suite laundry lots of natural light and great kitchen space. It is located beside an off leash park, so very convenient for your furry family member. It is a PET FRIENDLY building (with board approval) . Easy access to downtown, deerfoot, airport, playgrounds, schools and some fantastic restaurants. Great opportunity for first time buyers, investors or downsizers!