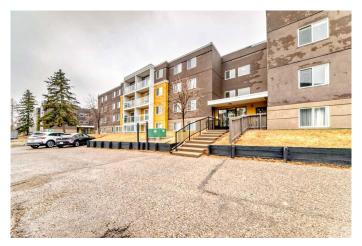

## \$262,000 - 309, 4455a Greenview Drive Ne, Calgary

MLS® #A2206715

## \$262,000

2 Bedroom, 1.00 Bathroom, 909 sqft Residential on 0.00 Acres

Greenview, Calgary, Alberta

Welcome to 4455 Building A Greenview Drive. A lovely 2 bed 1 bath condo beside a dog park. Offering over 900 sq ft of warm and cozy living space. It is a south facing unit, with in suite storage, in suite laundry lots of natural light and great kitchen space. It is located beside an off leash park, so very convenient for your furry family member. It is a PET FRIENDLY building (with board approval) . Easy access to downtown, deerfoot, airport, playgrounds, schools and some fantastic restaurants. Great opportunity for first time buyers, investors or downsizers!