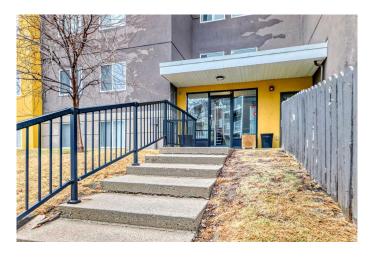

## \$262,000

2 Bedroom, 1.00 Bathroom, 909 sqft Residential on 0.00 Acres

Greenview, Calgary, Alberta

Welcome to 4455 Building A Greenview Drive. A lovely 2 bed 1 bath condo beside a dog park. Offering over 900 sq ft of warm and cozy living space. It is a south facing unit, with in suite storage, in suite laundry lots of natural light and great kitchen space. It is located beside an off leash park, so very convenient for your furry family member. It is a PET FRIENDLY building (with board approval) . Easy access to downtown, deerfoot, airport, playgrounds, schools and some fantastic restaurants. Great opportunity for first time buyers, investors or downsizers!