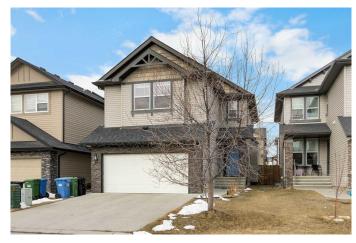

# \$739,900 - 24 Panatella Square Nw, Calgary

MLS® #A2207172

# \$739,900

3 Bedroom, 4.00 Bathroom, 1,826 sqft Residential on 0.09 Acres

Panorama Hills, Calgary, Alberta

\*\*OPEN HOUSE THIS SUNDAY APRIL 6
2-4PM\*\* STOP and LOOK at this beautifully upgraded 2-storey home. Offering 3 Bedrooms and 3.5 Baths, nestled in the sought-after Panorama Hills community! | Over 2,400 sq ft of total living space | Recent Upgrades:
Culligan Water Softener (2024), New Roof & Siding (2024), Hot Water Tank (2024) | 9ft Ceilings Throughout | Gleaming Hardwood Floors | Granite Counters in Kitchen & Quartz Counters in Upper Baths | Dry Bar in Rec Room | Fully Finished Basement | Landscaped & Fully Fenced Backyard with Gazebo (2022) | Insulated Double Attached Garage