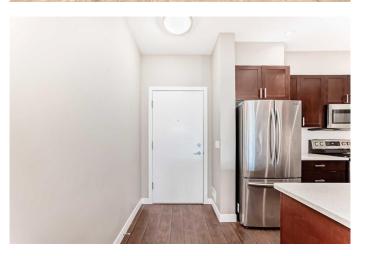

## \$347,900

2 Bedroom, 2.00 Bathroom, 865 sqft Residential on 0.00 Acres

Auburn Bay, Calgary, Alberta

This unit offers a lovely layout in the well sought after Lake Community of Auburn Bay. It comes complete with Underground Heated Parking, Storage and Bikes lockers. This unit is a Block away from all amenities Seton has to offer, Shopping, Restaurants, Heath Services and the most amazing YMCA! This beautiful unit has some other amazing features such as a great floor plan with two big bedrooms and two full bathrooms, the primary suite has a walk through closet to it's own bathroom. a kitchen for the inner chef complete with a quartz top, stainless steel appliances and your own very private balcony right off the living area, you can enjoy this space all year around. Come and see what this unit and this amazing community has to offer. Seller says bring offers.

### Interior

Interior Features Quartz Counters, Walk-In Closet(s)

Appliances Dishwasher, Electric Stove, Microwave Hood Fan, Refrigerator,

Washer/Dryer, Window Coverings

Heating In Floor

Cooling None