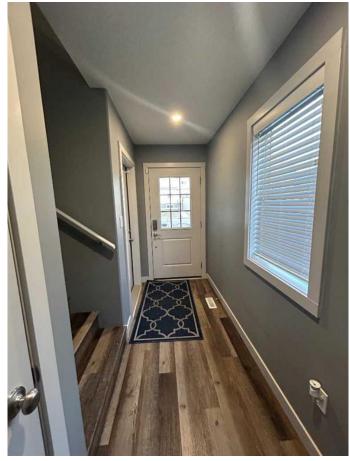

# \$419,900

3 Bedroom, 3.00 Bathroom, 1,309 sqft Residential on 0.07 Acres

Westgate., Grande Prairie, Alberta

Well kept half duplex with double attached garage. Open plan. Vinyl plank flooring. Stainless steel appliances. Second floor laundry. Lots of extras including air conditioning, reverse osmosis water filtration system, HRV and heated garage. Fully fenced and landscaped. Convenient west end location. Walking distance to shopping, restaurants, entertainment. Immediate possession.

#### Interior

Interior Features Laminate Counters, No Animal Home, No Smoking Home, Recessed

Lighting, Soaking Tub, Storage, Sump Pump(s), Vinyl Windows, Walk-In

Closet(s)

Appliances Central Air Conditioner, Dishwasher, Dryer, Electric Stove, Garage