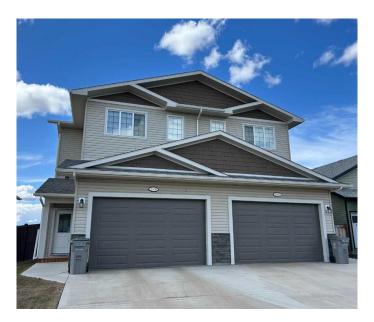

# \$419,900

3 Bedroom, 3.00 Bathroom, 1,309 sqft Residential on 0.07 Acres

Westgate., Grande Prairie, Alberta

Well kept half duplex with double attached garage. Open plan. Vinyl plank flooring. Stainless steel appliances. Second floor laundry. Lots of extras including air conditioning, reverse osmosis water filtration system, HRV and heated garage. Fully fenced and landscaped. Convenient west end location. Walking distance to shopping, restaurants, entertainment. Immediate possession.