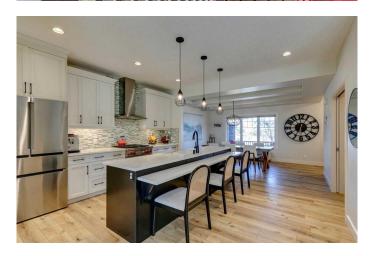

### \$1,398,800

4 Bedroom, 4.00 Bathroom, 2,880 sqft Residential on 0.09 Acres

Currie Barracks, Calgary, Alberta

Absolutely stunning home with over 3,700sqft developed, ready for a family, in the Award-winning community of Currie Barracks. Facing a nature park, with paths, benches and open space, this location is ideal with ample parking and great exterior spaces! Great curb appeal, with a front veranda perfect for watching the kids play, enter into the open concept home with such a nice division of space: Dining Room can sit 10, open to the large entertaining Kitchen, with a huge island and Gourmet Appliances: Wolf Gas Stove, Bosch Fridge & Dishwasher, then large pantry and extra cabinetry with microwave â€" the Chef in the family will love it! Den/Office or kid's Playroom off the kitchen, the Main Floor adorned with new LVP wide-planked look â€" very nice! The Living Room is stunning, with huge Glass patio doors to the yard and full width deck, fireplace with built-ins for Media, such a great place to relax! The home also features A/C throughout, offering comfort during the summer months. Laundry, full Mudroom with Lockers and more cabinetries lead to the oversized Garage off the paved back lane, very nice in winter, a place for the kids to learn to ride their bikes in the summer! The rear yard has turf for the kids/pets, low maintenance deck and yard! The Upper levels include 3 bedrooms on the 2nd Level, including the stunning Primary Bedroom with a beautiful 5-pc Ensuite and a huge walk-in closet. Shower looks so nice and compliments the room, also with soaker tub,