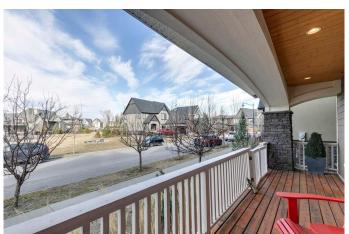

### \$1,398,800

4 Bedroom, 4.00 Bathroom, 2,880 sqft Residential on 0.09 Acres

Currie Barracks, Calgary, Alberta

Absolutely stunning home with over 3,700sqft developed, ready for a family, in the Award-winning community of Currie Barracks. Facing a nature park, with paths, benches and open space, this location is ideal with ample parking and great exterior spaces! Great curb appeal, with a front veranda perfect for watching the kids play, enter into the open concept home with such a nice division of space: Dining Room can sit 10, open to the large entertaining Kitchen, with a huge island and Gourmet Appliances: Wolf Gas Stove, Bosch Fridge & Dishwasher, then large pantry and extra cabinetry with microwave â€" the Chef in the family will love it! Den/Office or kid's Playroom off the kitchen, the Main Floor adorned with new LVP wide-planked look â€" very nice! The Living Room is stunning, with huge Glass patio doors to the yard and full width deck, fireplace with built-ins for Media, such a great place to relax! The home also features A/C throughout, offering comfort during the summer months. Laundry, full Mudroom with Lockers and more cabinetries lead to the oversized Garage off the paved back lane, very nice in winter, a place for the kids to learn to ride their bikes in the summer! The rear yard has turf for the kids/pets, low maintenance deck and yard! The Upper levels include 3 bedrooms on the 2nd Level, including the stunning Primary Bedroom with a beautiful 5-pc Ensuite and a huge walk-in closet. Shower looks so nice and compliments the room, also with soaker tub,