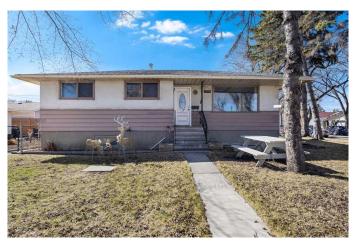

# \$599,900 - 1902 Ash Crescent Se, Calgary

MLS® #A2210728

## \$599,900

4 Bedroom, 2.00 Bathroom, 1,051 sqft Residential on 0.15 Acres

Southview, Calgary, Alberta

An incredible opportunity awaits with this versatile property, situated on an M-CG zoned lotâ€"ideal for future redevelopment into townhomes or a fourplex (per City of Calgary zoning guidelines). Currently tenant-occupied, this home offers the flexibility to hold as a revenue property or move in and renovate over time to build equity. The home features solid bones and is located in a highly accessible area with excellent proximity to shopping, major thoroughfares, Bus Rapid Transit, and downtown Calgary. A double detached garage adds further value and rental potential. Whether you're an investor, developer, or savvy homebuyer, this is a rare chance to capitalize on a growing area!

#### **Essential Information**

MLS® # A2210728 Price \$599,900

Bedrooms 4

Bathrooms 2.00

Full Baths 2

Square Footage 1,051 Acres 0.15 Year Built 1957

Type Residential
Sub-Type Detached
Style Bungalow

Status Active

# **Community Information**

Address 1902 Ash Crescent Se

Subdivision Southview
City Calgary
County Calgary
Province Alberta

Postal Code T2B1N8