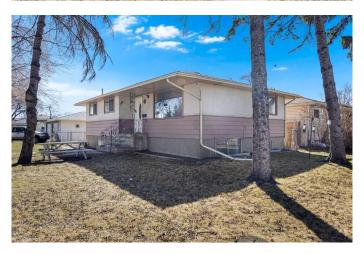

# \$599,900 - 1902 Ash Crescent Se, Calgary

MLS® #A2210728

## \$599,900

4 Bedroom, 2.00 Bathroom, 1,051 sqft Residential on 0.15 Acres

Southview, Calgary, Alberta

An incredible opportunity awaits with this versatile property, situated on an M-CG zoned lotâ€"ideal for future redevelopment into townhomes or a fourplex (per City of Calgary zoning guidelines). Currently tenant-occupied, this home offers the flexibility to hold as a revenue property or move in and renovate over time to build equity. The home features solid bones and is located in a highly accessible area with excellent proximity to shopping, major thoroughfares, Bus Rapid Transit, and downtown Calgary. A double detached garage adds further value and rental potential. Whether you're an investor, developer, or savvy homebuyer, this is a rare chance to capitalize on a growing area!

#### **Exterior**

Exterior Features None

Lot Description Back Lane, Back Yard, City Lot, Corner Lot, Rectangular Lot, See

Remarks

Roof Asphalt Shingle

Construction Stucco, Wood Frame

Foundation Poured Concrete