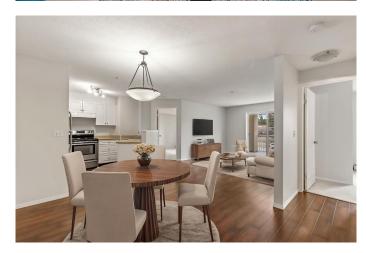

# \$325,000

2 Bedroom, 2.00 Bathroom, 846 sqft Residential on 0.00 Acres

Citadel, Calgary, Alberta

Welcome to this beautifully updated, south-facing condo overlooking serene green space! Enjoy peaceful views and direct access to scenic pathways, parks, and off-leash dog areasâ€"perfect for nature lovers and pet owners alike. Inside, you'll find fresh paint, upgraded flooring, and an abundance of natural light throughout. This bright and airy 2-bedroom, 2-bathroom home offers both comfort and convenience in a vibrant, outdoor-friendly community.

## Interior

Interior Features Breakfast Bar, Built-in Features, Laminate Counters, Open Floorplan

Appliances Dishwasher, Electric Range, Washer/Dryer, Oven

Heating Combination

Cooling None