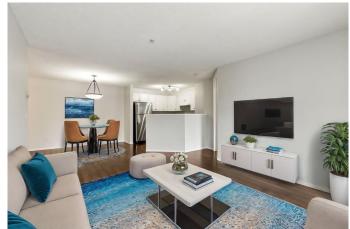

# \$325,000

2 Bedroom, 2.00 Bathroom, 846 sqft Residential on 0.00 Acres

Citadel, Calgary, Alberta

Welcome to this beautifully updated, south-facing condo overlooking serene green space! Enjoy peaceful views and direct access to scenic pathways, parks, and off-leash dog areasâ€"perfect for nature lovers and pet owners alike. Inside, you'll find fresh paint, upgraded flooring, and an abundance of natural light throughout. This bright and airy 2-bedroom, 2-bathroom home offers both comfort and convenience in a vibrant, outdoor-friendly community.

## Interior

Interior Features Breakfast Bar, Built-in Features, Laminate Counters, Open Floorplan

Appliances Dishwasher, Electric Range, Washer/Dryer, Oven

Heating Combination

Cooling None