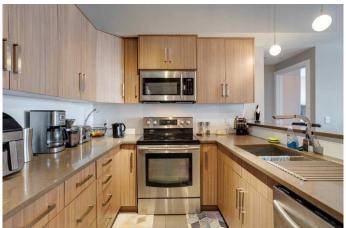

## \$355,000

2 Bedroom, 2.00 Bathroom, 941 sqft Residential on 0.00 Acres

Crescent Heights, Calgary, Alberta

Spacious and modern open concept layout with both bedrooms conveniently located on opposite sides of the unit. 9' ceilings and large windows allow for sunshine to beam through. Gorgeous open kitchen features quartz counters, undermount sink, stainless steel appliances, a raised eating bar and a pantry. Tile and hardwood flooring throughout - no carpet in this unit. Both bedrooms are spacious and come with walk-through closets and full ensuites also with quartz counters. The laundry room has ample space for additional storage and a front loading washer and dryer. Enjoy your morning coffee on your east-facing balcony. One underground titled parking stall completes this unit. Within walking distance you'll find yourself downtown, near the river, parks, unique small businesses and much more!

## Interior

Interior Features Quartz Counters

Appliances Dishwasher, Dryer, Microwave Hood Fan, Refrigerator, Stove(s),

Washer, Window Coverings

Heating Natural Gas, Radiant

Cooling None