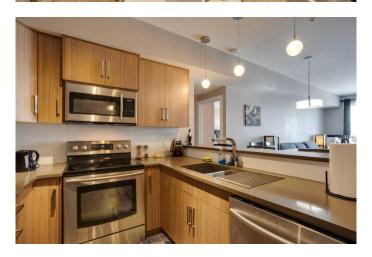

## \$355,000

2 Bedroom, 2.00 Bathroom, 941 sqft Residential on 0.00 Acres

Crescent Heights, Calgary, Alberta

Spacious and modern open concept layout with both bedrooms conveniently located on opposite sides of the unit. 9' ceilings and large windows allow for sunshine to beam through. Gorgeous open kitchen features quartz counters, undermount sink, stainless steel appliances, a raised eating bar and a pantry. Tile and hardwood flooring throughout - no carpet in this unit. Both bedrooms are spacious and come with walk-through closets and full ensuites also with quartz counters. The laundry room has ample space for additional storage and a front loading washer and dryer. Enjoy your morning coffee on your east-facing balcony. One underground titled parking stall completes this unit. Within walking distance you'll find yourself downtown, near the river, parks, unique small businesses and much more!

## Interior

Interior Features Quartz Counters

Appliances Dishwasher, Dryer, Microwave Hood Fan, Refrigerator, Stove(s),

Washer, Window Coverings

Heating Natural Gas, Radiant

Cooling None