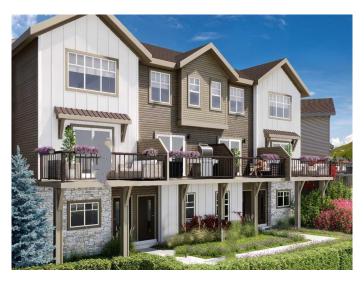

# \$662,500

3 Bedroom, 3.00 Bathroom, 1,533 sqft Residential on 0.00 Acres

Springbank Hill, Calgary, Alberta

Welcome to your spacious 3 BEDROOM PLUS DEN CORNER UNIT home in Juniper, backing onto side green space, with a SINGLE attached garage and a second spot on the driveway! You are steps away from green space walking paths, shopping and commercial/retail amenities, not to mention a sprawling mountain view to the SW close by!!.. Photos are representative.

Year Built 2025

Type Residential

Sub-Type Row/Townhouse

Style 2 Storey
Status Active