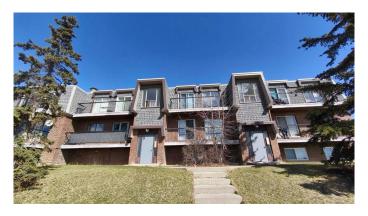

# \$229,900 - 202, 431b Huntsville Crescent Nw, Calgary

MLS® #A2212569

# \$229,900

2 Bedroom, 1.00 Bathroom, 838 sqft Residential on 0.00 Acres

Huntington Hills, Calgary, Alberta

Good starter home or investment property. Steps away from John Diefenbaker Senior High and walking distance to Superstore and public transits. Welcome to this newly renovated 2nd floor 2-bedrooms apartment unit in popular Huntington Hills. It features new LVP flooring, new quartz countertop in the kitchen with new sink and faucet, and new paint, newer bedrooms windows (2024), and tile flooring in the kitchen and bathroom. It has 2 good size bedrooms, large walk in closet in master bedroom, front and back entrances, sunny south facing spacious open living and dining area, sliding door to oversized balcony with open view, and large functional storage room. The 2nd entrance on the back side leads to the assigned parking stall with an electrical plug-in, and many street parking. It closes to schools, shopping, restaurant, public transits, library and swimming pool, and easy access to major roads. \*\* 202 431B Huntsville Crescent NW \*\*