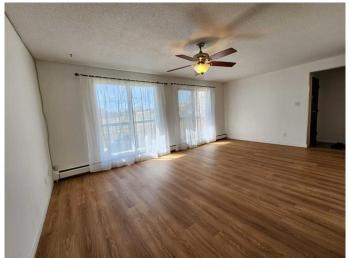

# \$229,900

2 Bedroom, 1.00 Bathroom, 838 sqft Residential on 0.00 Acres

Huntington Hills, Calgary, Alberta

Good starter home or investment property. Steps away from John Diefenbaker Senior High and walking distance to Superstore and public transits. Welcome to this newly renovated 2nd floor 2-bedrooms apartment unit in popular Huntington Hills. It features new LVP flooring, new quartz countertop in the kitchen with new sink and faucet, and new paint, newer bedrooms windows (2024), and tile flooring in the kitchen and bathroom. It has 2 good size bedrooms, large walk in closet in master bedroom, front and back entrances, sunny south facing spacious open living and dining area, sliding door to oversized balcony with open view, and large functional storage room. The 2nd entrance on the back side leads to the assigned parking stall with an electrical plug-in, and many street parking. It closes to schools, shopping, restaurant, public transits, library and swimming pool, and easy access to major roads. \*\* 202 431B Huntsville Crescent NW \*\*