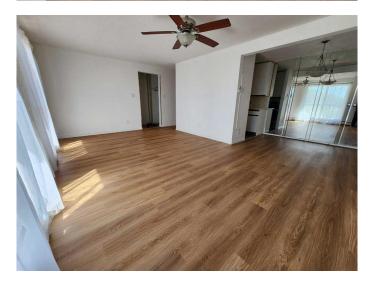

# \$229,900

2 Bedroom, 1.00 Bathroom, 838 sqft Residential on 0.00 Acres

Huntington Hills, Calgary, Alberta

Good starter home or investment property. Steps away from John Diefenbaker Senior High and walking distance to Superstore and public transits. Welcome to this newly renovated 2nd floor 2-bedrooms apartment unit in popular Huntington Hills. It features new LVP flooring, new quartz countertop in the kitchen with new sink and faucet, and new paint, newer bedrooms windows (2024), and tile flooring in the kitchen and bathroom. It has 2 good size bedrooms, large walk in closet in master bedroom, front and back entrances, sunny south facing spacious open living and dining area, sliding door to oversized balcony with open view, and large functional storage room. The 2nd entrance on the back side leads to the assigned parking stall with an electrical plug-in, and many street parking. It closes to schools, shopping, restaurant, public transits, library and swimming pool, and easy access to major roads. \*\* 202 431B Huntsville Crescent NW \*\*