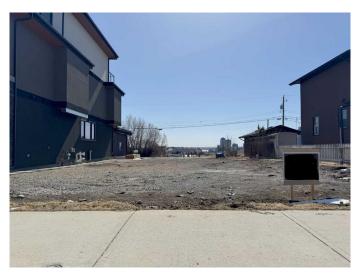

### \$859,000

0 Bedroom, 0.00 Bathroom, Land on 0.10 Acres

Renfrew, Calgary, Alberta

Click brochure link for more details. Rare City View Lot. South Exposure. Overlooking Bridgeland and Downtown. Backs onto hilled greenspace.

Lot Size: 12.2m x 33.46m / 40ft x 110ft Zoning: R-C2, fee simple, no known

restrictions Back lane.

Walking distance to downtown, schools and restaurants.

Current construction of the Saddle Dome/new arena in direct view of lot. Also, the proposed new towers to be built will be the tallest in North America.