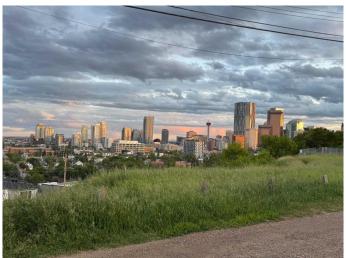

Lot Size: 12.2m x 33.46m / 40ft x 110ft Zoning: R-C2, fee simple, no known

restrictions Back lane.

Walking distance to downtown, schools and restaurants.

Current construction of the Saddle Dome/new arena in direct view of lot. Also, the proposed new towers to be built will be the tallest in North America.