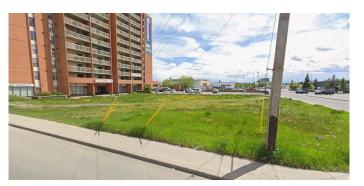

## \$1,800,000

0 Bedroom, 0.00 Bathroom, Land on 0.40 Acres

Albert Park/Radisson Heights, Calgary, Alberta

The Development Site on the corner of Radison Drive SE and 16 Ave. SE. 17,438 Sq.Ft. Mu-1 Zoning very close to downtown Calgary and across the street from a large Co-Op shopping centre.

MLS® # A2213170 Price \$1,800,000

Bathrooms 0.00 Acres 0.40 Type Land

Sub-Type Commercial Land

Status Active