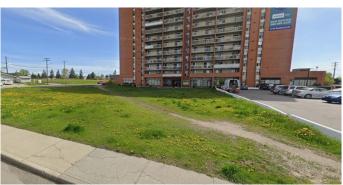

## \$1,800,000

0 Bedroom, 0.00 Bathroom, Land on 0.40 Acres

Albert Park/Radisson Heights, Calgary, Alberta

The Development Site on the corner of Radison Drive SE and 16 Ave. SE. 17,438 Sq.Ft. Mu-1 Zoning very close to downtown Calgary and across the street from a large Co-Op shopping centre.

MLS® # A2213170 Price \$1,800,000

Bathrooms 0.00 Acres 0.40 Type Land

Sub-Type Commercial Land

Status Active