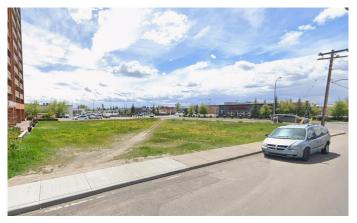

## \$1,800,000

0 Bedroom, 0.00 Bathroom, Land on 0.40 Acres

Albert Park/Radisson Heights, Calgary, Alberta

The Development Site on the corner of Radison Drive SE and 16 Ave. SE. 17,438 Sq.Ft. Mu-1 Zoning very close to downtown Calgary and across the street from a large Co-Op shopping centre.

MLS® # A2213170 Price \$1,800,000

Bathrooms 0.00 Acres 0.40 Type Land

Sub-Type Commercial Land

Status Active