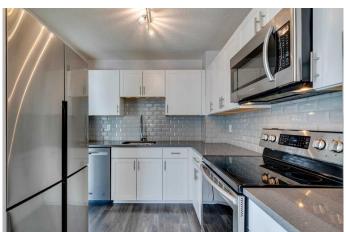

### \$399,999

2 Bedroom, 2.00 Bathroom, 1,292 sqft Residential on 0.00 Acres

Silver Springs, Calgary, Alberta

Discover this newly renovated 2 bedroom + bonus room that is large enough for a 3rd bedroom! Offering almost 1300sqft of stylish living space in convenient Silver Springs. This home is perfect for first-time buyers, young families, or investors looking for a fantastic opportunity in a high-demand area. Enjoy a bright and well kept interior, a modern design and newer kitchen appliances. Large windows flood the space with bright natural light. The spacious south-facing deck is perfect for BBQ's and entertaining. Steps away from Bowmont Park, large green spaces, walking paths and transit. Book now this unit is a must see!

#### Interior

Interior Features No Animal Home, No Smoking Home

Appliances Dishwasher, Electric Stove, Microwave Hood Fan, Washer/Dryer,

Window Coverings

Heating Forced Air, Natural Gas

Cooling None
Has Basement Yes