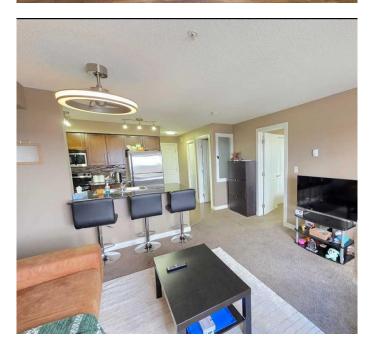

# \$270,000

1 Bedroom, 1.00 Bathroom, 570 sqft Residential on 0.00 Acres

Saddle Ridge, Calgary, Alberta

Welcome to Your New Home â€" Stylish Condo in a Prime, Amenity-Rich Location. Discover the perfect blend of comfort, style, and convenience in this stunning one-bedroom plus den condominium, ideally situated just minutes from the train station, grocery stores, playgrounds, schools, and recreational centers. Whether you're a first-time buyer, downsizing, or seeking an investment opportunity, this residence offers unbeatable accessibility to all your daily needs. Step inside to find a meticulously maintained interior, thoughtfully designed with an open-concept layout and a modern, neutral color palette that enhances the spacious feel. The heart of the home is the chef-inspired kitchen, featuring granite countertops, stainless steel appliances, and ample cabinetryâ€"perfect for preparing meals and entertaining guests. Adjacent to the kitchen is a dedicated dining area, ideal for hosting intimate dinners or enjoying casual family meals. The bright and airy living room provides a cozy retreat, bathed in natural light and perfect for relaxing or entertaining. This condo includes two generously sized roomsâ€"a primary bedroom and a versatile den that can easily function as a second bedroom, home office, or guest spaceâ€"both served by a well-appointed full bathroom. Step outside onto your private balcony and take in breathtaking views while enjoying your morning coffee or evening unwind. The balcony not only extends your living space but also allows natural light to pour in throughout