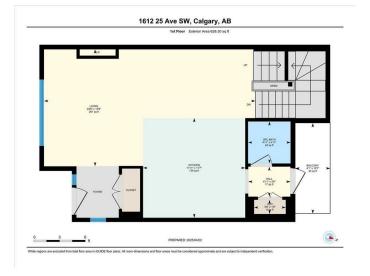

## \$970,000

4 Bedroom, 6.00 Bathroom, 1,835 sqft Residential on 0.03 Acres

Bankview, Calgary, Alberta

Welcome to this stunning 3-storey duplex in the desirable inner-city community of Bankview. Thoughtfully designed and beautifully finished, this 4-bedroom, 6-bathroom home offers over 2,000 square feet of sophisticated living space, complemented by soaring ceilings, high-end finishes, and incredible views of downtown Calgary. Step inside to discover a spacious open-concept main floor with 10-foot ceilings and oversized windows that fill the home with natural light. The heart of the home is the designer kitchen featuring high-end Bosch appliances, including a gas cooktop and wall oven, a large central island with sleek stone countertops, and statement lighting that adds a touch of glam. The expansive dining area is perfect for hosting, while the living room is anchored by a dramatic floor-to-ceiling gas fireplace â€" creating a cozy yet modern focal point. Upstairs, you'll find 9-foot ceilings and three generous bedrooms. The primary suite impresses with a large walk-in closet and a spa-like 4-piece ensuite featuring a glass shower, dual vanities, and refined finishes. Two additional bedrooms share a stylish 3-piece bath, and the central laundry area offers everyday convenience right where you need it. The top floor is your private urban retreat. The spacious loft includes a large bonus room, the fourth bedroom with its own walk-in closet and 4-piece ensuite, and two impressive balconies â€" one off the bedroom and another off the bonus room. Take in the

incredible views of Calgary's downtown skyline while enjoying your morning coffee or an evening glass of wine. Whether you're entertaining or relaxing, this space offers the perfect blend of comfort and style. The lower level adds even more function with a fully finished mud area, additional storage, and a convenient 2-piece bathroom off the oversized double attached garage â€" ideal for unloading after a busy day. Outdoor living is just as thoughtful with multiple balconies on the first and third floors, rough-in for a BBQ gas line, and the perfect spot to take in the city lights. Additional upgrades include rough-in for air conditioning and in-floor heating, giving you the opportunity to tailor your comfort all year long. Located minutes from 17th Avenue, Marda Loop, parks, schools, and transit, this modern inner-city home in Bankview offers the perfect balance of space, style, and location. Don't miss your chance to own a home that combines thoughtful design, functional luxury, and unbeatable city views.