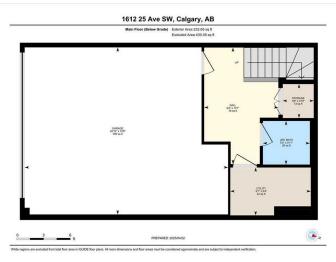

incredible views of Calgary's downtown skyline while enjoying your morning coffee or an evening glass of wine. Whether you're entertaining or relaxing, this space offers the perfect blend of comfort and style. The lower level adds even more function with a fully finished mud area, additional storage, and a convenient 2-piece bathroom off the oversized double attached garage â€" ideal for unloading after a busy day. Outdoor living is just as thoughtful with multiple balconies on the first and third floors, rough-in for a BBQ gas line, and the perfect spot to take in the city lights. Additional upgrades include rough-in for air conditioning and in-floor heating, giving you the opportunity to tailor your comfort all year long. Located minutes from 17th Avenue, Marda Loop, parks, schools, and transit, this modern inner-city home in Bankview offers the perfect balance of space, style, and location. Don't miss your chance to own a home that combines thoughtful design, functional luxury, and unbeatable city views.

#### **Amenities**

Parking Spaces 4

Parking Double Garage Attached, Driveway, Garage Faces Front

# of Garages 2