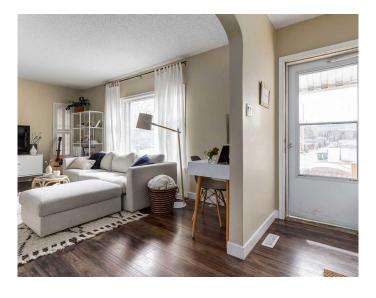

# \$715,000

4 Bedroom, 2.00 Bathroom, 957 sqft Residential on 0.14 Acres

Bowness, Calgary, Alberta

Superior raised bungalow with a legal suite in Bowness - 50x120 lot with MU-2 zoning. Very bright with lots of large windows up and down. Two bedrooms up and two bedrooms down. Washer/Dryer both up and down. Downstairs has in floor heating and upstairs is forced air furnace. Attractive property steps from Bowness Park, Angel's Drive-in, and Belvedere Parkway school. 8540 46 Ave NW

#### Interior

Interior Features See Remarks

Appliances Dishwasher, Dryer, Electric Stove, Refrigerator, Washer

Heating Forced Air, Boiler

Cooling None
Has Basement Yes

Basement Full, Suite