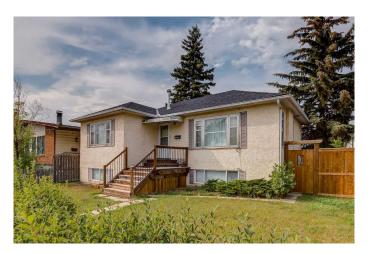

# \$715,000

4 Bedroom, 2.00 Bathroom, 957 sqft Residential on 0.14 Acres

Bowness, Calgary, Alberta

Superior raised bungalow with a legal suite in Bowness - 50x120 lot with MU-2 zoning. Very bright with lots of large windows up and down. Two bedrooms up and two bedrooms down. Washer/Dryer both up and down. Downstairs has in floor heating and upstairs is forced air furnace. Attractive property steps from Bowness Park, Angel's Drive-in, and Belvedere Parkway school. 8540 46 Ave NW

## **Exterior**

Exterior Features Fire Pit

Lot Description Landscaped, Rectangular Lot, Flag Lot

Roof Asphalt Shingle
Construction Wood Frame

Foundation Poured Concrete