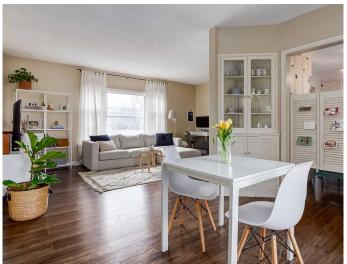

# \$715,000

4 Bedroom, 2.00 Bathroom, 957 sqft Residential on 0.14 Acres

Bowness, Calgary, Alberta

Superior raised bungalow with a legal suite in Bowness - 50x120 lot with MU-2 zoning. Very bright with lots of large windows up and down. Two bedrooms up and two bedrooms down. Washer/Dryer both up and down. Downstairs has in floor heating and upstairs is forced air furnace. Attractive property steps from Bowness Park, Angel's Drive-in, and Belvedere Parkway school. 8540 46 Ave NW

#### Interior

Interior Features See Remarks

Appliances Dishwasher, Dryer, Electric Stove, Refrigerator, Washer

Heating Forced Air, Boiler

Cooling None
Has Basement Yes

Basement Full, Suite