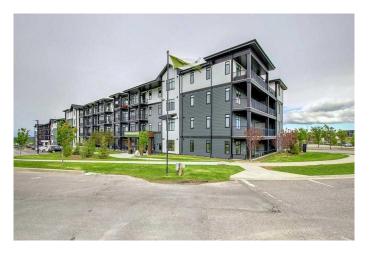

# \$279,000 - 108, 20 Sage Hill Walk Nw, Calgary

MLS® #A2222230

## \$279,000

2 Bedroom, 1.00 Bathroom, 589 sqft Residential on 0.00 Acres

Sage Hill, Calgary, Alberta

Excellent location plus 2 TITLED SURFACE PARKING STALLS FOR HE AND SHE. There is also a large storage in the parkade to store your winter or summer tires. Look no further....this is the best deal and an excellent value for the price. Loads of upgrades. There are 2 bedrooms with luxury vinyl plank throughout. No more carpets to clean, say goodbye to carpet cleaning. Bright and open floorplan featuring modern finishes throughout. White kitchen cabinetry, chimney hoodfan with quartz countertops in both the kitchen and bathroom with luxury walk-in shower and upgraded tiles. Conveniently located within walking distance to all the major shops in Sage Hill, including T&T Supermarket, Walmart, restaurants and walking/bike paths. Immediate possession is available for investors or for first time homebuyers.

## **Community Information**

Address 108, 20 Sage Hill Walk Nw

Subdivision Sage Hill
City Calgary
County Calgary
Province Alberta
Postal Code T3R 1Z5