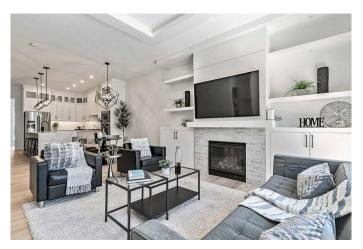

The open-concept main floor showcases  $10\hat{a}$ €<sup>TM</sup> ceilings, engineered hardwood flooring, custom millwork, and upscale finishes throughout. The chef-inspired kitchen is the perfect space for entertaining and includes full-height custom cabinetry, a central island with flush eating bar, quartz countertops, and premium stainless-steel appliances. A spacious living area features an inset gas fireplace, custom built-ins, and views of the sunny backyard—perfect for entertaining or relaxing with family.