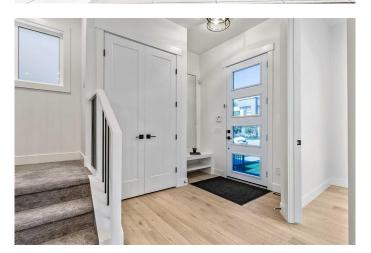

The main floor also includes a private front office, ideal for working from home, a large dining area, a rear mudroom with built-ins, and a stylish powder room.

Upstairs, the primary suite impresses with a beautiful tray ceiling, large walk-in closet, and a spa-inspired 5-pc ensuite with heated floors, dual vanities, a glass-enclosed steam shower, a free-standing soaker tub, and private water