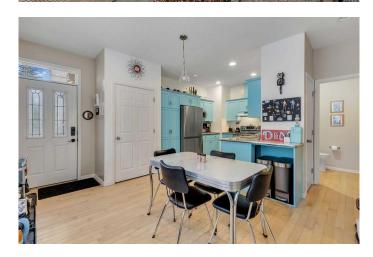

Upon entry, you'll be impressed by the stunning hardwood floors that span the main level. The modern kitchen is highlighted, with stylish light blue cabinets, stainless steel appliances, and an extra bar fridge. The countertops feature a unique retro design, enhancing the home's aesthetic.