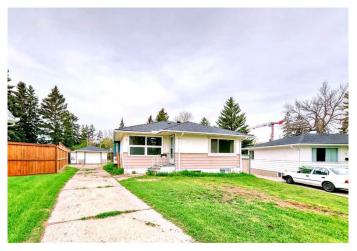

# \$824,900

5 Bedroom, 2.00 Bathroom, 878 sqft Residential on 0.25 Acres

Glendale., Calgary, Alberta

Welcome to Glendale! Are you family or looking to build your dream? This exceptional property sits on an expansive ¼ acre pie-shaped lot with a sunny southwest-facing backyard and front driveway, directly across from a beautiful park. Located in a sought-after community, this home blends modern upgrades with timeless character. Step inside to discover the refinished hardwood floors and bright family room. Updated kitchen that includes quarts counter tops, tile floors, beautiful windows to the backyard and a generous mudroom for added convenience. The main floor bathroom is a true showstopper, designed in a Victorian style with antique windows, updated vanity, and a two-person walk-in shower. Two generously sized bedrooms complete this main floor. A professionally developed basement featuring laminate flooring throughout, bright and open living room, four large windows and high ceiling, another renovated bathroom, and two more spacious bedrooms, with a third flex room. You won't believe your backyard with single car garage, tons of parking and a HUGE yard! Glendale is known for its mature trees, wide streets, and welcoming, family-friendly vibe. Enjoy close proximity to downtown Calgary, top-rated schools, and year-round outdoor recreation at Turtle Hill and Optimist Athletic Park. The neighborhood also boasts excellent transit access (including the LRT), popular shopping and dining, and an active community association. This is a rare

opportunity to own a beautifully updated home on a massive lot in one of Calgary's most desirable westside communities. Comfortable luxury, unbeatable location â€" book your showing today!

Built in 1954