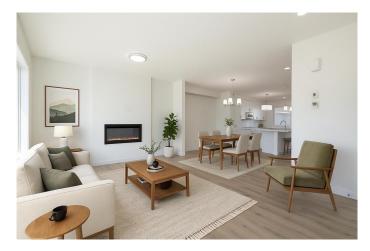

#### \$599,900

3 Bedroom, 3.00 Bathroom, 1,661 sqft Residential on 0.07 Acres

Pine Creek, Calgary, Alberta

Tucked into Calgary's scenic southwest, Pine Creek is a thoughtfully designed community that blends natural beauty with modern convenience. Surrounded by the rolling foothills and just minutes from Fish Creek Park, residents enjoy peaceful walking trails, wetlands, and mountain views right outside their doors. With quick access to Macleod Trail, Stoney Trail, and the Somerset/Bridlewood LRT station, commuting is seamless. Nearby amenities like Township Centre, Silverado Shopping Centre, and Spruce Meadows offer shopping, dining, and entertainment options. Whether you're raising a family or seeking a tranquil retreat, Pine Creek offers a balanced lifestyle rooted in nature and community. Spanning approx. 1613 SQFT, this home offers a SIDE ENTRANCE, thoughtfully designed layout and modern features. As you step inside, you'll be greeted by an inviting open concept main floor that seamlessly integrates the living, dining, and kitchen areas. Abundant natural light flowing through large windows highlights the elegant laminate and vinyl flooring, creating a warm atmosphere for daily living and entertaining. Upstairs, you'll find a bonus room + 3 bedrooms that provide comfortable retreats for the entire family. The primary bedroom is a true oasis, complete with an en-suite bathroom for added convenience. \*\*PLEASE NOTE\*\* PICTURES ARE OF SHOW HOME; ACTUAL HOME, PLANS, FIXTURES, AND FINISHES MAY VARY AND

| Fireplace       | Yes                              |
|-----------------|----------------------------------|
| # of Fireplaces | 1                                |
| Fireplaces      | Electric, Living Room            |
| Has Basement    | Yes                              |
| Basement        | Exterior Entry, Full, Unfinished |