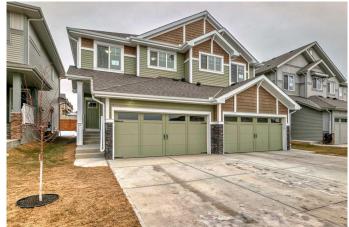

# \$559,900 - 63 Belgian Crescent, Cochrane

MLS® #A2227283

## \$559,900

3 Bedroom, 3.00 Bathroom, 1,630 sqft Residential on 0.07 Acres

Heartland, Cochrane, Alberta

Welcome home to Heartland in Cochrane! This incredible new community invites you to live your adventure so close to the Rockies and within minutes of great parks, pathways, schools, and shopping! With 1629 square feet of open-concept living space, the home is built with your growing family in mind. This duplex features 3 bedrooms, 2.5 bathrooms, side entry, and a front-attached garage. Enjoy extra living space on the main floor with the laundry room on the second floor. The 9-foot ceilings and quartz countertops throughout blends style and functionality for your family to build endless memories

#### **Essential Information**

MLS® # A2227283 Price \$559,900

Bedrooms 3
Bathrooms 3.00
Full Baths 2
Half Baths 1

Square Footage 1,630 Acres 0.07 Year Built 2023

Type Residential

Sub-Type Semi Detached

Style 2 Storey, Side by Side