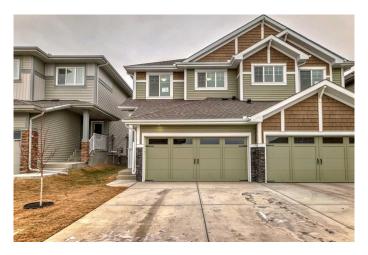

# \$559,900 - 63 Belgian Crescent, Cochrane

MLS® #A2227283

## \$559,900

3 Bedroom, 3.00 Bathroom, 1,630 sqft Residential on 0.07 Acres

Heartland, Cochrane, Alberta

Welcome home to Heartland in Cochrane! This incredible new community invites you to live your adventure so close to the Rockies and within minutes of great parks, pathways, schools, and shopping! With 1629 square feet of open-concept living space, the home is built with your growing family in mind. This duplex features 3 bedrooms, 2.5 bathrooms, side entry, and a front-attached garage. Enjoy extra living space on the main floor with the laundry room on the second floor. The 9-foot ceilings and quartz countertops throughout blends style and functionality for your family to build endless memories

#### **Essential Information**

MLS® # A2227283 Price \$559,900

Bedrooms 3
Bathrooms 3.00
Full Baths 2
Half Baths 1

Square Footage 1,630 Acres 0.07 Year Built 2023

Type Residential

Sub-Type Semi Detached

Style 2 Storey, Side by Side