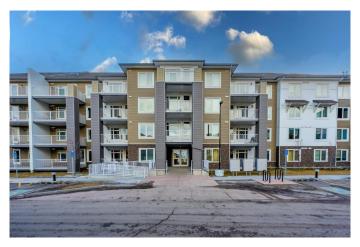

## \$379,000

2 Bedroom, 2.00 Bathroom, 939 sqft Residential on 0.00 Acres

Saddle Ridge, Calgary, Alberta

Welcome Home to this beautiful main floor 2 Bedroom/2Bath condo unit in the Raven Ridge Garden complex in Saddle Ridge community of NE Calgary. This modern 2 Bedroom unit is on the ground floor of the 2023 built Building. The unit features bright and open Living Room, Kitchen/Dining, Master Bedroom with a 3Pc ensuite Bath and walk-in closet, another good sized Bedroom, a 4 Pc full Bathroom and Laundry Closet. The Kitchen offers all major appliances in stainless steel like Double door Refrigerator, Stove, Over the Range Microwave/Hoodfan and Dishwasher. Off the Living Room, there is access to the big balcony. The location of this complex is ideal with its proximity to all amenities like C-Train, Bus, School, Playgrounds, Shopping, Dining, Airport and Major routes like Deerfoot and Stoney. Do not miss your opportunity of calling this your home. Contact your realtor today and book a viewing!