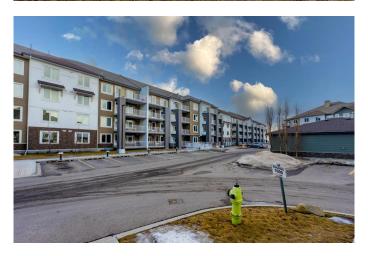

## \$379,000

2 Bedroom, 2.00 Bathroom, 939 sqft Residential on 0.00 Acres

Saddle Ridge, Calgary, Alberta

Welcome Home to this beautiful main floor 2 Bedroom/2Bath condo unit in the Raven Ridge Garden complex in Saddle Ridge community of NE Calgary. This modern 2 Bedroom unit is on the ground floor of the 2023 built Building. The unit features bright and open Living Room, Kitchen/Dining, Master Bedroom with a 3Pc ensuite Bath and walk-in closet, another good sized Bedroom, a 4 Pc full Bathroom and Laundry Closet. The Kitchen offers all major appliances in stainless steel like Double door Refrigerator, Stove, Over the Range Microwave/Hoodfan and Dishwasher. Off the Living Room, there is access to the big balcony. The location of this complex is ideal with its proximity to all amenities like C-Train, Bus, School, Playgrounds, Shopping, Dining, Airport and Major routes like Deerfoot and Stoney. Do not miss your opportunity of calling this your home. Contact your realtor today and book a viewing!